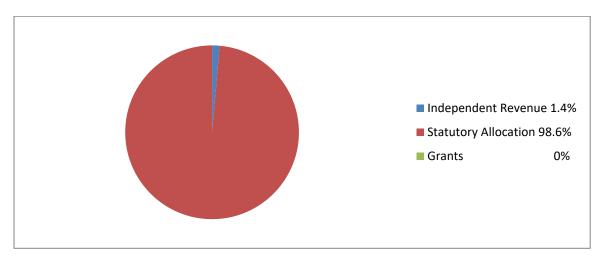

#### (3) **FINANCIAL REVIEW:**

| REVENUE Internally Generated Revenue | <b>AMOUNTS</b> (₦)<br>21,554,560.00 |
|--------------------------------------|-------------------------------------|
| Statutory Allocation                 | 1,360,417,035.99                    |
| Aids and Grants                      |                                     |
| Total                                | <u>1,381,971,595.99</u>             |
| EXPENDITURE                          |                                     |
| Overhead Expenses                    | 22,858,568.04                       |
| Salaries and Allowances              | 1,091,876,609.71                    |
| Pension                              | 292,369,256.10                      |
| Long Term Assets                     |                                     |
| Total                                | 1,407,104,433.85                    |

# (ii) PERCENTAGE OF INTERNALLY GENERATED REVENUE EFFORTS TO TOTAL REVENUE

The Audit exercise revealed that out of the revenue of ₹1,381,971,595.99 realized by the Local Government during the year under review, the sum of ₹21,554,560.00 only was generated internally. This represented 1.6% of the total revenue while the total sum of ₹1,360,417,035.99 statutory allocation received from the State Joint Account Allocation Committee represented 98.4% of the total revenue for the year. The implication of this is that without Revenue Allocation from the Federation Accounts, the Local Government might not be able to meet her obligations.