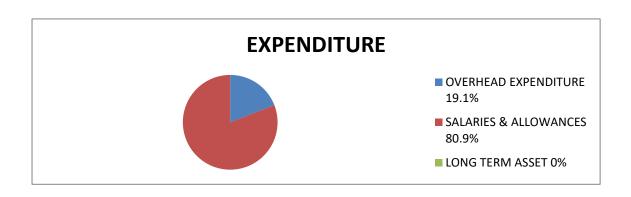

#### (3) **FINANCIAL REVIEW:**

| REVENUE                      | AMOUNTS(₩)           |
|------------------------------|----------------------|
| Internally Generated Revenue | 7,042,230.00         |
| Statutory Allocation         | 55,546,452.39        |
| Aids and Grants              |                      |
| Total                        | <u>62,588,682.39</u> |
|                              |                      |
| EXPENDITURE                  |                      |
| Overhead Expenses            | 13,141,521.10        |
| Salaries and Allowances      | 55,546,452.39        |
| Long Term Assets             |                      |
| Total                        | 68,687,973.49        |

#### (5) <u>EXPENDITURE PATTERN</u>

During the period under review, examination of expenditure profile of the Local Council Development Area revealed a total expenditure of ₹68,687,973.49. Out of this, a sum of ₹13,141,521.10 was expended on overhead which represented 19.1% of the total expenditure for the year. Also, a sum of ₹55,546,452.39 was expended on salaries and allowances which represented 80.9% of the expenditure for the year. The pattern of expenditure does not augur well for meaningful development in the Local Council Development Area.