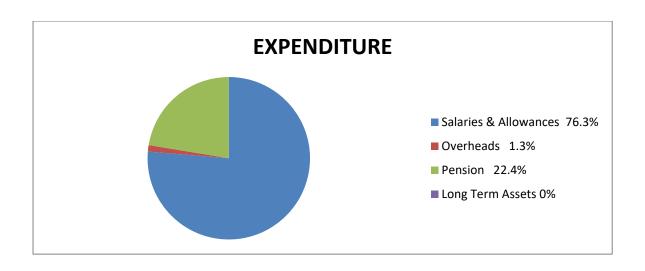

#### (3) **FINANCIAL REVIEW:**

| REVENUE                      | AMOUNTS(₩)           |
|------------------------------|----------------------|
| Internally Generated Revenue | 7,042,230.00         |
| Statutory Allocation         | 55,546,452.39        |
| Aids and Grants              |                      |
| Total                        | <u>62,588,682.39</u> |
|                              |                      |
| EXPENDITURE                  |                      |
| Overhead Expenses            | 13,141,521.10        |
| Salaries and Allowances      | 55,546,452.39        |
| Long Term Assets             |                      |
| Total                        | 68,687,973.49        |

#### (5) <u>EXPENDITURE PATTERN</u>

During the period under review, examination of expenditure profile of the Local Council Development Area revealed a total expenditure of ₹68,687,973.49. Out of this, a sum of ₹13,141,521.10 was expended on overhead which represented 19.1% of the total expenditure for the year. Also, a sum of ₹55,546,452.39 was expended on salaries and allowances which represented 80.9% of the expenditure for the year. The pattern of expenditure does not augur well for meaningful development in the Local Council Development Area.