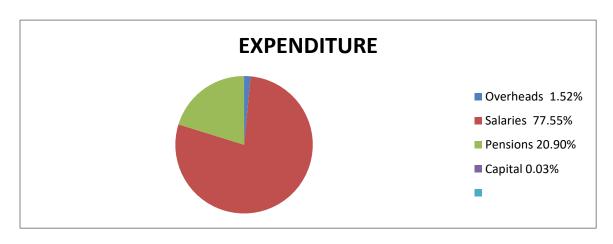

#### (5) **EXPENDITURE PATTERN**

During the period under review, examination of the expenditure profile of the Local Government revealed a total expenditure of ₹1,407,104,433.85. Out of this, a sum of ₹22,858,568.04 was expended on overhead which represented 1.6% of the total expenditure for the year. Also, a sum of ₹1,091,876,609.71 was expended on salaries and allowances which represented 77.6% of the expenditure for the year while ₹292,369,256.10 was expended on pensions and this represented 20.8% of the expenditure for the year. This pattern of expenditure does not augur well for meaningful development in the Local Government.