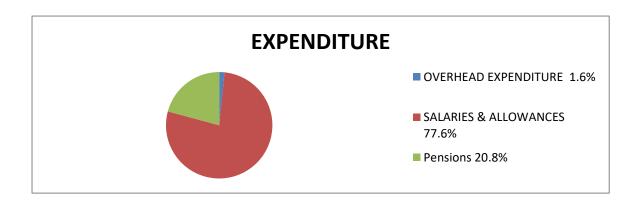

#### (3) **FINANCIAL REVIEW:**

| REVENUE Internally Generated Revenue | <b>AMOUNTS</b> (₦)<br>21,554,560.00 |
|--------------------------------------|-------------------------------------|
| Statutory Allocation                 | 1,360,417,035.99                    |
| Aids and Grants                      |                                     |
| Total                                | <u>1,381,971,595.99</u>             |
| EXPENDITURE                          |                                     |
| Overhead Expenses                    | 22,858,568.04                       |
| Salaries and Allowances              | 1,091,876,609.71                    |
| Pension                              | 292,369,256.10                      |
| Long Term Assets                     |                                     |
| Total                                | 1,407,104,433.85                    |

#### (5) **EXPENDITURE PATTERN**

During the period under review, examination of the expenditure profile of the Local Government revealed a total expenditure of ₹1,407,104,433.85. Out of this, a sum of ₹22,858,568.04 was expended on overhead which represented 1.6% of the total expenditure for the year. Also, a sum of ₹1,091,876,609.71 was expended on salaries and allowances which represented 77.6% of the expenditure for the year while ₹292,369,256.10 was expended on pensions and this represented 20.8% of the expenditure for the year. This pattern of expenditure does not augur well for meaningful development in the Local Government.