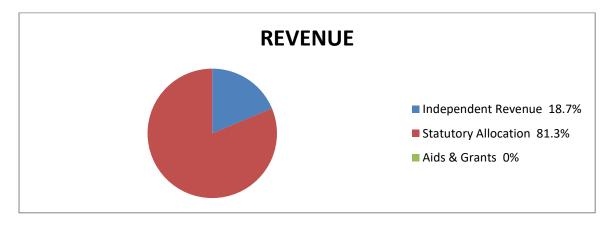

# (ii) PERCENTAGE OF INTERNALLY GENERATED REVENUE EFFORTS TO TOTAL REVENUE

The Audit exercise revealed that out of the revenue of №62,588,682.39 realized by the Council during the year under review, a sum of №7,042,230.00 only was generated internally. This represented 11.3% of the total revenue while the sum of №55,546,452.39 Statutory Allocation received from the State Joint Account Allocation Committee represented 88.7% of total revenue for the year. The implication of this is that without Revenue Allocation from the Federation Accounts, the Local Council Development Area might not be able to meet her obligations.