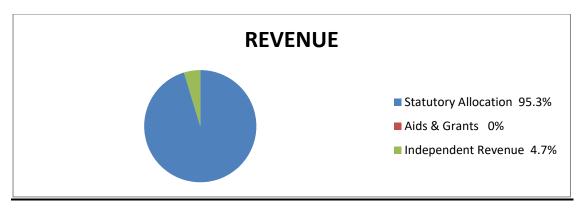

#### (3) **FINANCIAL REVIEW:**

| REVENUE                      | AMOUNTS(₩)           |
|------------------------------|----------------------|
| Internally Generated Revenue | 7,042,230.00         |
| Statutory Allocation         | 55,546,452.39        |
| Aids and Grants              |                      |
| Total                        | <u>62,588,682.39</u> |
|                              |                      |
| EXPENDITURE                  |                      |
| Overhead Expenses            | 13,141,521.10        |
| Salaries and Allowances      | 55,546,452.39        |
| Long Term Assets             |                      |
| Total                        | 68,687,973.49        |

# (ii) PERCENTAGE OF INTERNALLY GENERATED REVENUE EFFORTS TO TOTAL REVENUE

The Audit exercise revealed that out of the revenue of №62,588,682.39 realized by the Council during the year under review, a sum of №7,042,230.00 only was generated internally. This represented 11.3% of the total revenue while the sum of №55,546,452.39 Statutory Allocation received from the State Joint Account Allocation Committee represented 88.7% of total revenue for the year. The implication of this is that without Revenue Allocation from the Federation Accounts, the Local Council Development Area might not be able to meet her obligations.