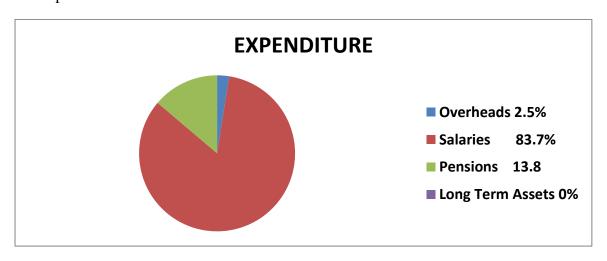

#### (3) **FINANCIAL REVIEW:**

| REVENUE Internally Generated Revenue | <b>AMOUNTS</b> (₦)<br>21,554,560.00 |
|--------------------------------------|-------------------------------------|
| Statutory Allocation                 | 1,360,417,035.99                    |
| Aids and Grants                      |                                     |
| Total                                | <u>1,381,971,595.99</u>             |
| EXPENDITURE                          |                                     |
| Overhead Expenses                    | 22,858,568.04                       |
| Salaries and Allowances              | 1,091,876,609.71                    |
| Pension                              | 292,369,256.10                      |
| Long Term Assets                     |                                     |
| Total                                | 1,407,104,433.85                    |

#### (5) **EXPENDITURE PATTERN**

During the period under review, examination of the expenditure profile of the Local Government revealed a total expenditure of ₹1,407,104,433.85. Out of this, a sum of ₹22,858,568.04 was expended on overhead which represented 1.6% of the total expenditure for the year. Also, a sum of ₹1,091,876,609.71 was expended on salaries and allowances which represented 77.6% of the expenditure for the year while ₹292,369,256.10 was expended on pensions and this represented 20.8% of the expenditure for the year. This pattern of expenditure does not augur well for meaningful development in the Local Government.