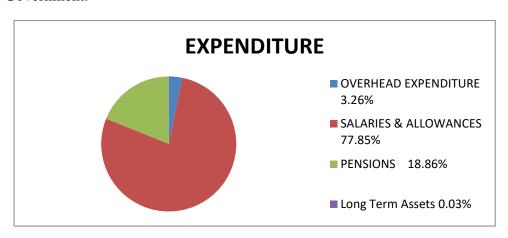

#### (3) **FINANCIAL REVIEW:**

| REVENUE                      | AMOUNTS(₩)           |
|------------------------------|----------------------|
| Internally Generated Revenue | 7,042,230.00         |
| Statutory Allocation         | 55,546,452.39        |
| Aids and Grants              |                      |
| Total                        | <u>62,588,682.39</u> |
|                              |                      |
| EXPENDITURE                  |                      |
| Overhead Expenses            | 13,141,521.10        |
| Salaries and Allowances      | 55,546,452.39        |
| Long Term Assets             |                      |
| Total                        | 68,687,973.49        |

#### (5) <u>EXPENDITURE PATTERN</u>

During the period under review, examination of expenditure profile of the Local Council Development Area revealed a total expenditure of ₹68,687,973.49. Out of this, a sum of ₹13,141,521.10 was expended on overhead which represented 19.1% of the total expenditure for the year. Also, a sum of ₹55,546,452.39 was expended on salaries and allowances which represented 80.9% of the expenditure for the year. The pattern of expenditure does not augur well for meaningful development in the Local Council Development Area.