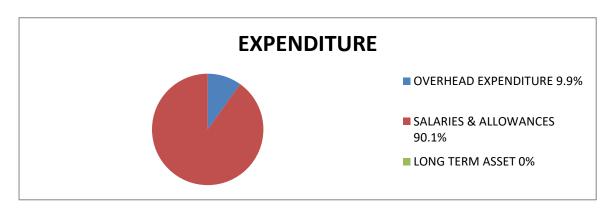

#### (3) **FINANCIAL REVIEW:**

| REVENUE Internally Generated Revenue | <b>AMOUNTS</b> (₦)<br>21,554,560.00 |
|--------------------------------------|-------------------------------------|
| Statutory Allocation                 | 1,360,417,035.99                    |
| Aids and Grants                      |                                     |
| Total                                | <u>1,381,971,595.99</u>             |
| EXPENDITURE                          |                                     |
| Overhead Expenses                    | 22,858,568.04                       |
| Salaries and Allowances              | 1,091,876,609.71                    |
| Pension                              | 292,369,256.10                      |
| Long Term Assets                     |                                     |
| Total                                | 1,407,104,433.85                    |

#### (5) **EXPENDITURE PATTERN**

During the period under review, examination of the expenditure profile of the Local Government revealed a total expenditure of ₹1,407,104,433.85. Out of this, a sum of ₹22,858,568.04 was expended on overhead which represented 1.6% of the total expenditure for the year. Also, a sum of ₹1,091,876,609.71 was expended on salaries and allowances which represented 77.6% of the expenditure for the year while ₹292,369,256.10 was expended on pensions and this represented 20.8% of the expenditure for the year. This pattern of expenditure does not augur well for meaningful development in the Local Government.