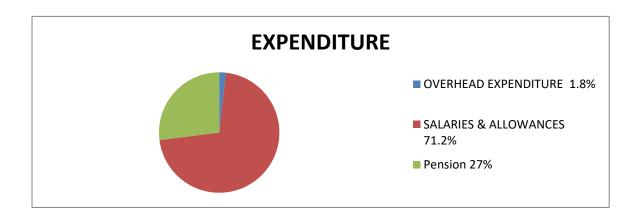

#### (3) **FINANCIAL REVIEW:**

| REVENUE                      | AMOUNTS(₩)           |
|------------------------------|----------------------|
| Internally Generated Revenue | 7,042,230.00         |
| Statutory Allocation         | 55,546,452.39        |
| Aids and Grants              |                      |
| Total                        | <u>62,588,682.39</u> |
|                              |                      |
| EXPENDITURE                  |                      |
| Overhead Expenses            | 13,141,521.10        |
| Salaries and Allowances      | 55,546,452.39        |
| Long Term Assets             |                      |
| Total                        | 68,687,973.49        |

#### (5) <u>EXPENDITURE PATTERN</u>

During the period under review, examination of expenditure profile of the Local Council Development Area revealed a total expenditure of ₹68,687,973.49. Out of this, a sum of ₹13,141,521.10 was expended on overhead which represented 19.1% of the total expenditure for the year. Also, a sum of ₹55,546,452.39 was expended on salaries and allowances which represented 80.9% of the expenditure for the year. The pattern of expenditure does not augur well for meaningful development in the Local Council Development Area.