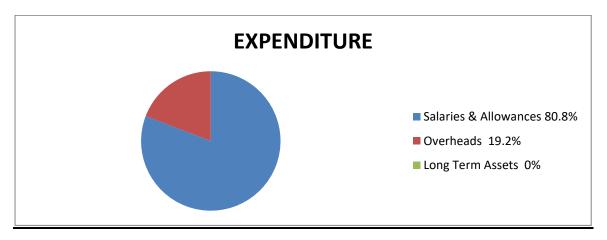

#### (3) **FINANCIAL REVIEW:**

| REVENUE                      | AMOUNTS(₩)           |
|------------------------------|----------------------|
| Internally Generated Revenue | 7,042,230.00         |
| Statutory Allocation         | 55,546,452.39        |
| Aids and Grants              |                      |
| Total                        | <u>62,588,682.39</u> |
|                              |                      |
| EXPENDITURE                  |                      |
| Overhead Expenses            | 13,141,521.10        |
| Salaries and Allowances      | 55,546,452.39        |
| Long Term Assets             |                      |
| Total                        | 68,687,973.49        |

#### (5) <u>EXPENDITURE PATTERN</u>

During the period under review, examination of expenditure profile of the Local Council Development Area revealed a total expenditure of ₹68,687,973.49. Out of this, a sum of ₹13,141,521.10 was expended on overhead which represented 19.1% of the total expenditure for the year. Also, a sum of ₹55,546,452.39 was expended on salaries and allowances which represented 80.9% of the expenditure for the year. The pattern of expenditure does not augur well for meaningful development in the Local Council Development Area.