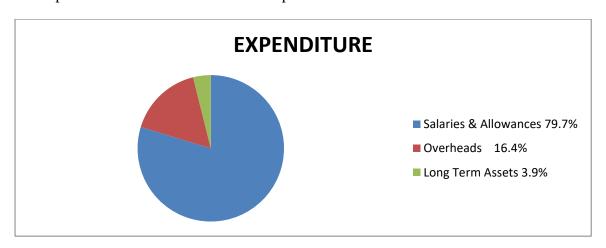

#### (5) **EXPENDITURE PATTERN**

During the period under review, examination of the expenditure profile of the Local Government revealed a total expenditure of ₹1,407,104,433.85. Out of this, a sum of ₹22,858,568.04 was expended on overhead which represented 1.6% of the total expenditure for the year. Also, a sum of ₹1,091,876,609.71 was expended on salaries and allowances which represented 77.6% of the expenditure for the year while ₹292,369,256.10 was expended on pensions and this represented 20.8% of the expenditure for the year. This pattern of expenditure does not augur well for meaningful development in the Local Government.