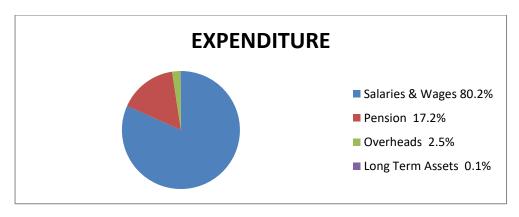

#### (3) **FINANCIAL REVIEW:**

| REVENUE                      | AMOUNTS(₦)    |
|------------------------------|---------------|
| Internally Generated Revenue | 13,644,575.00 |
| Statutory Allocation         | 65,217,231.47 |
| Aids and Grants              |               |
| Total                        | 78,861,806.47 |
|                              |               |

#### **EXPENDITURE**

| Overhead Expenses      | 11,685,781.03        |
|------------------------|----------------------|
| Salaries and Allowance | 65,217,231.47        |
| Long Term Assets       | 1,970,000.00         |
| Total                  | <u>78,873,012.50</u> |

#### (5) <u>EXPENDITURE PATTERN</u>

During the period under review, examination of expenditure profile of the Local Council Development Area revealed a total expenditure of ₹78,873,012.50. Out of this, a sum of ₹11,685,781.03 was expended on overhead which represented 14.8% of the total expenditure for the year. Also, a sum of ₹65,217,231.47 was expended on salaries and allowances which represented 82.7% of the expenditure for the year while ₹1,970,000.00 was expended on long term assets and this represented 2.5% of the expenditure for the year. The pattern of expenditure does not augur well for meaningful development in the Local Council Development Area