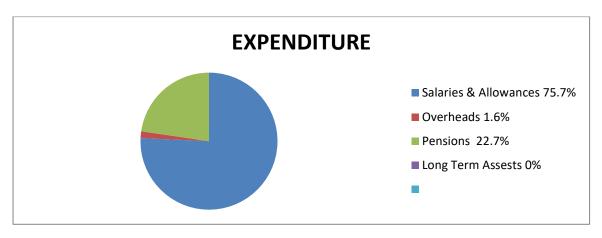

#### (3) **FINANCIAL REVIEW:**

| REVENUE Internally Generated Revenue | <b>AMOUNTS</b> (₦)<br>21,554,560.00 |
|--------------------------------------|-------------------------------------|
| Statutory Allocation                 | 1,360,417,035.99                    |
| Aids and Grants                      |                                     |
| Total                                | <u>1,381,971,595.99</u>             |
| EXPENDITURE                          |                                     |
| Overhead Expenses                    | 22,858,568.04                       |
| Salaries and Allowances              | 1,091,876,609.71                    |
| Pension                              | 292,369,256.10                      |
| Long Term Assets                     |                                     |
| Total                                | 1,407,104,433.85                    |

#### (5) **EXPENDITURE PATTERN**

During the period under review, examination of the expenditure profile of the Local Government revealed a total expenditure of ₹1,407,104,433.85. Out of this, a sum of ₹22,858,568.04 was expended on overhead which represented 1.6% of the total expenditure for the year. Also, a sum of ₹1,091,876,609.71 was expended on salaries and allowances which represented 77.6% of the expenditure for the year while ₹292,369,256.10 was expended on pensions and this represented 20.8% of the expenditure for the year. This pattern of expenditure does not augur well for meaningful development in the Local Government.