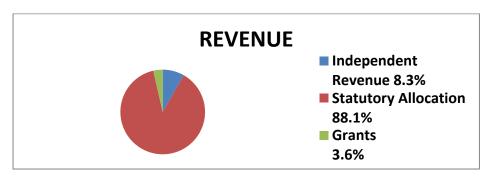

#### (3) **FINANCIAL REVIEW:**

| REVENUE Internally Generated Revenue | <b>AMOUNTS</b> (₦)<br>21,554,560.00 |
|--------------------------------------|-------------------------------------|
| Statutory Allocation                 | 1,360,417,035.99                    |
| Aids and Grants                      |                                     |
| Total                                | <u>1,381,971,595.99</u>             |
| EXPENDITURE                          |                                     |
| Overhead Expenses                    | 22,858,568.04                       |
| Salaries and Allowances              | 1,091,876,609.71                    |
| Pension                              | 292,369,256.10                      |
| Long Term Assets                     |                                     |
| Total                                | 1,407,104,433.85                    |

# (ii) PERCENTAGE OF INTERNALLY GENERATED REVENUE EFFORTS TO TOTAL REVENUE

The Audit exercise revealed that out of the revenue of ₹1,381,971,595.99 realized by the Local Government during the year under review, the sum of ₹21,554,560.00 only was generated internally. This represented 1.6% of the total revenue while the total sum of ₹1,360,417,035.99 statutory allocation received from the State Joint Account Allocation Committee represented 98.4% of the total revenue for the year. The implication of this is that without Revenue Allocation from the Federation Accounts, the Local Government might not be able to meet her obligations.

#### (5) **EXPENDITURE PATTERN**

During the period under review, examination of the expenditure profile of the Local Government revealed a total expenditure of ₹1,407,104,433.85. Out of this, a sum of ₹22,858,568.04 was expended on overhead which represented 1.6% of the total expenditure for the year. Also, a sum of ₹1,091,876,609.71 was expended on salaries and allowances which represented 77.6% of the expenditure for the year while ₹292,369,256.10 was expended on pensions and this represented 20.8% of the expenditure for the year. This pattern of expenditure does not augur well for meaningful development in the Local Government.