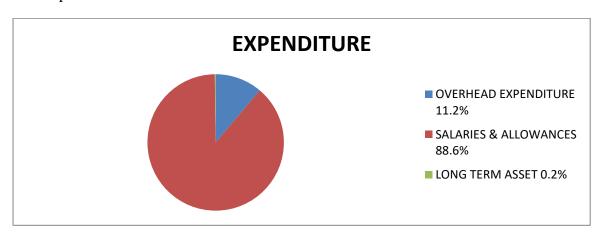

#### (3) **FINANCIAL REVIEW:**

| REVENUE Internally Generated Revenue | <b>AMOUNTS</b> (₦)<br>21,554,560.00 |
|--------------------------------------|-------------------------------------|
| Statutory Allocation                 | 1,360,417,035.99                    |
| Aids and Grants                      |                                     |
| Total                                | <u>1,381,971,595.99</u>             |
| EXPENDITURE                          |                                     |
| Overhead Expenses                    | 22,858,568.04                       |
| Salaries and Allowances              | 1,091,876,609.71                    |
| Pension                              | 292,369,256.10                      |
| Long Term Assets                     |                                     |
| Total                                | 1,407,104,433.85                    |

#### (5) **EXPENDITURE PATTERN**

During the period under review, examination of the expenditure profile of the Local Government revealed a total expenditure of ₹1,407,104,433.85. Out of this, a sum of ₹22,858,568.04 was expended on overhead which represented 1.6% of the total expenditure for the year. Also, a sum of ₹1,091,876,609.71 was expended on salaries and allowances which represented 77.6% of the expenditure for the year while ₹292,369,256.10 was expended on pensions and this represented 20.8% of the expenditure for the year. This pattern of expenditure does not augur well for meaningful development in the Local Government.