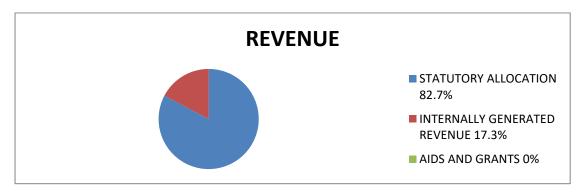

# (ii) PERCENTAGE OF INTERNALLY GENERATED REVENUE EFFORTS TO TOTAL REVENUE

The Audit exercise revealed that out of the revenue of ₹78,861,806.47 realized by the Local Council Development Area during the year under review, a sum of ₹13,644,575.00 only was generated internally. This represented 17.3% of the total revenue while the total sum of ₹65,217,231.47 statutory allocation received from the State Joint Account Allocation Committee represented 82.7%. The implication of this is that without Revenue Allocation from the Federation Accounts, the Local Council Development Area might not be able to meet her obligations.