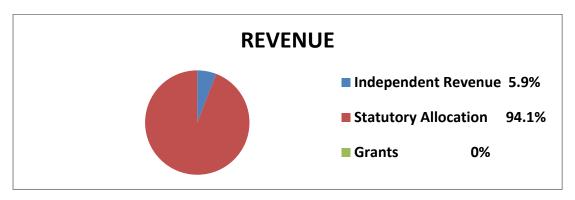

#### (3) **FINANCIAL REVIEW:**

| REVENUE                      | AMOUNTS(₩)           |
|------------------------------|----------------------|
| Internally Generated Revenue | 7,042,230.00         |
| Statutory Allocation         | 55,546,452.39        |
| Aids and Grants              |                      |
| Total                        | <u>62,588,682.39</u> |
|                              |                      |
| EXPENDITURE                  |                      |
| Overhead Expenses            | 13,141,521.10        |
| Salaries and Allowances      | 55,546,452.39        |
| Long Term Assets             |                      |
| Total                        | 68,687,973.49        |

# (ii) PERCENTAGE OF INTERNALLY GENERATED REVENUE EFFORTS TO TOTAL REVENUE

The Audit exercise revealed that out of the revenue of №62,588,682.39 realized by the Council during the year under review, a sum of №7,042,230.00 only was generated internally. This represented 11.3% of the total revenue while the sum of №55,546,452.39 Statutory Allocation received from the State Joint Account Allocation Committee represented 88.7% of total revenue for the year. The implication of this is that without Revenue Allocation from the Federation Accounts, the Local Council Development Area might not be able to meet her obligations.