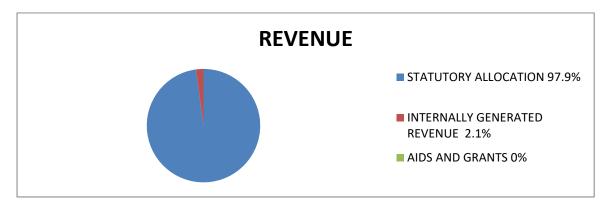

#### (3) **FINANCIAL REVIEW:**

| REVENUE Internally Generated Revenue | <b>AMOUNTS</b> (₦)<br>21,554,560.00 |
|--------------------------------------|-------------------------------------|
| Statutory Allocation                 | 1,360,417,035.99                    |
| Aids and Grants                      |                                     |
| Total                                | <u>1,381,971,595.99</u>             |
| EXPENDITURE                          |                                     |
| Overhead Expenses                    | 22,858,568.04                       |
| Salaries and Allowances              | 1,091,876,609.71                    |
| Pension                              | 292,369,256.10                      |
| Long Term Assets                     |                                     |
| Total                                | 1,407,104,433.85                    |

# (ii) PERCENTAGE OF INTERNALLY GENERATED REVENUE EFFORTS TO TOTAL REVENUE

The Audit exercise revealed that out of the revenue of ₹1,381,971,595.99 realized by the Local Government during the year under review, the sum of ₹21,554,560.00 only was generated internally. This represented 1.6% of the total revenue while the total sum of ₹1,360,417,035.99 statutory allocation received from the State Joint Account Allocation Committee represented 98.4% of the total revenue for the year. The implication of this is that without Revenue Allocation from the Federation Accounts, the Local Government might not be able to meet her obligations.