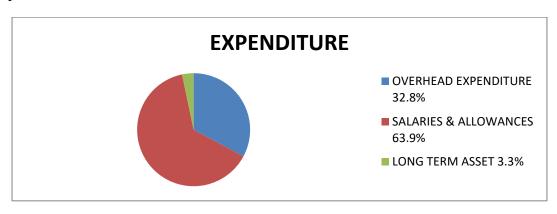

#### (3) **FINANCIAL REVIEW:**

| REVENUE                      | AMOUNTS(₩)           |
|------------------------------|----------------------|
| Internally Generated Revenue | 7,042,230.00         |
| Statutory Allocation         | 55,546,452.39        |
| Aids and Grants              |                      |
| Total                        | <u>62,588,682.39</u> |
|                              |                      |
| EXPENDITURE                  |                      |
| Overhead Expenses            | 13,141,521.10        |
| Salaries and Allowances      | 55,546,452.39        |
| Long Term Assets             |                      |
| Total                        | 68,687,973.49        |

#### (5) <u>EXPENDITURE PATTERN</u>

During the period under review, examination of expenditure profile of the Local Council Development Area revealed a total expenditure of ₹68,687,973.49. Out of this, a sum of ₹13,141,521.10 was expended on overhead which represented 19.1% of the total expenditure for the year. Also, a sum of ₹55,546,452.39 was expended on salaries and allowances which represented 80.9% of the expenditure for the year. The pattern of expenditure does not augur well for meaningful development in the Local Council Development Area.