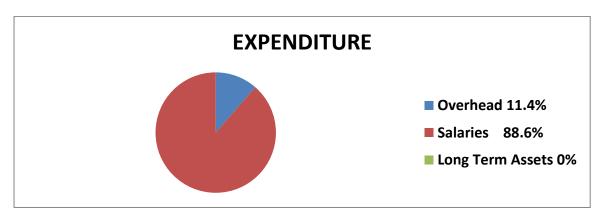

#### (3) **FINANCIAL REVIEW:**

| REVENUE Internally Generated Revenue | <b>AMOUNTS</b> (₦)<br>21,554,560.00 |
|--------------------------------------|-------------------------------------|
| Statutory Allocation                 | 1,360,417,035.99                    |
| Aids and Grants                      |                                     |
| Total                                | <u>1,381,971,595.99</u>             |
| EXPENDITURE                          |                                     |
| Overhead Expenses                    | 22,858,568.04                       |
| Salaries and Allowances              | 1,091,876,609.71                    |
| Pension                              | 292,369,256.10                      |
| Long Term Assets                     |                                     |
| Total                                | 1,407,104,433.85                    |

#### (5) **EXPENDITURE PATTERN**

During the period under review, examination of the expenditure profile of the Local Government revealed a total expenditure of ₹1,407,104,433.85. Out of this, a sum of ₹22,858,568.04 was expended on overhead which represented 1.6% of the total expenditure for the year. Also, a sum of ₹1,091,876,609.71 was expended on salaries and allowances which represented 77.6% of the expenditure for the year while ₹292,369,256.10 was expended on pensions and this represented 20.8% of the expenditure for the year. This pattern of expenditure does not augur well for meaningful development in the Local Government.