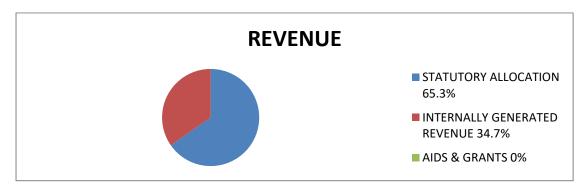

#### (3) **FINANCIAL REVIEW:**

| REVENUE                      | AMOUNTS(₩)           |
|------------------------------|----------------------|
| Internally Generated Revenue | 7,042,230.00         |
| Statutory Allocation         | 55,546,452.39        |
| Aids and Grants              |                      |
| Total                        | <u>62,588,682.39</u> |
|                              |                      |
| EXPENDITURE                  |                      |
| Overhead Expenses            | 13,141,521.10        |
| Salaries and Allowances      | 55,546,452.39        |
| Long Term Assets             |                      |
| Total                        | 68,687,973.49        |

# (ii) PERCENTAGE OF INTERNALLY GENERATED REVENUE EFFORTS TO TOTAL REVENUE

The Audit exercise revealed that out of the revenue of №62,588,682.39 realized by the Council during the year under review, a sum of №7,042,230.00 only was generated internally. This represented 11.3% of the total revenue while the sum of №55,546,452.39 Statutory Allocation received from the State Joint Account Allocation Committee represented 88.7% of total revenue for the year. The implication of this is that without Revenue Allocation from the Federation Accounts, the Local Council Development Area might not be able to meet her obligations.