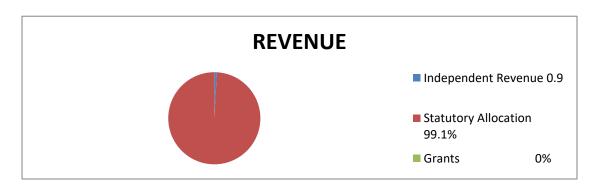

# (ii) PERCENTAGE OF INTERNALLY GENERATED REVENUE EFFORTS TO TOTAL REVENUE

The Audit exercise revealed that out of the revenue of №62,588,682.39 realized by the Council during the year under review, a sum of №7,042,230.00 only was generated internally. This represented 11.3% of the total revenue while the sum of №55,546,452.39 Statutory Allocation received from the State Joint Account Allocation Committee represented 88.7% of total revenue for the year. The implication of this is that without Revenue Allocation from the Federation Accounts, the Local Council Development Area might not be able to meet her obligations.