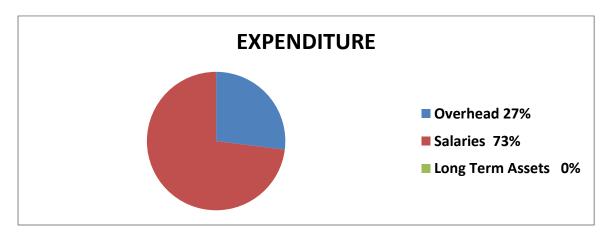

#### (3) **FINANCIAL REVIEW:**

| REVENUE Internally Generated Revenue | <b>AMOUNTS</b> (₦)<br>21,554,560.00 |
|--------------------------------------|-------------------------------------|
| Statutory Allocation                 | 1,360,417,035.99                    |
| Aids and Grants                      |                                     |
| Total                                | <u>1,381,971,595.99</u>             |
| EXPENDITURE                          |                                     |
| Overhead Expenses                    | 22,858,568.04                       |
| Salaries and Allowances              | 1,091,876,609.71                    |
| Pension                              | 292,369,256.10                      |
| Long Term Assets                     |                                     |
| Total                                | 1,407,104,433.85                    |

#### (5) **EXPENDITURE PATTERN**

During the period under review, examination of the expenditure profile of the Local Government revealed a total expenditure of ₹1,407,104,433.85. Out of this, a sum of ₹22,858,568.04 was expended on overhead which represented 1.6% of the total expenditure for the year. Also, a sum of ₹1,091,876,609.71 was expended on salaries and allowances which represented 77.6% of the expenditure for the year while ₹292,369,256.10 was expended on pensions and this represented 20.8% of the expenditure for the year. This pattern of expenditure does not augur well for meaningful development in the Local Government.