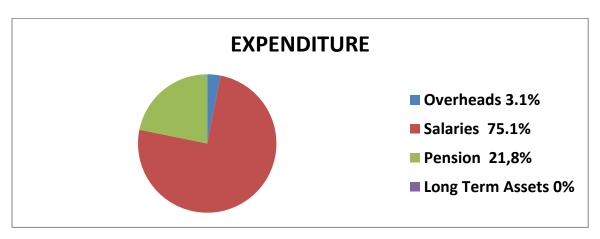

#### (3) **FINANCIAL REVIEW:**

| REVENUE                      | AMOUNTS(₩)           |
|------------------------------|----------------------|
| Internally Generated Revenue | 7,042,230.00         |
| Statutory Allocation         | 55,546,452.39        |
| Aids and Grants              |                      |
| Total                        | <u>62,588,682.39</u> |
|                              |                      |
| EXPENDITURE                  |                      |
| Overhead Expenses            | 13,141,521.10        |
| Salaries and Allowances      | 55,546,452.39        |
| Long Term Assets             |                      |
| Total                        | 68,687,973.49        |

#### (5) <u>EXPENDITURE PATTERN</u>

During the period under review, examination of expenditure profile of the Local Council Development Area revealed a total expenditure of ₹68,687,973.49. Out of this, a sum of ₹13,141,521.10 was expended on overhead which represented 19.1% of the total expenditure for the year. Also, a sum of ₹55,546,452.39 was expended on salaries and allowances which represented 80.9% of the expenditure for the year. The pattern of expenditure does not augur well for meaningful development in the Local Council Development Area.