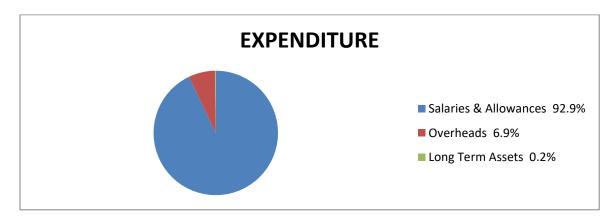

#### (3) **FINANCIAL REVIEW:**

| REVENUE Internally Generated Revenue | <b>AMOUNTS</b> (₦)<br>21,554,560.00 |
|--------------------------------------|-------------------------------------|
| Statutory Allocation                 | 1,360,417,035.99                    |
| Aids and Grants                      |                                     |
| Total                                | <u>1,381,971,595.99</u>             |
| EXPENDITURE                          |                                     |
| Overhead Expenses                    | 22,858,568.04                       |
| Salaries and Allowances              | 1,091,876,609.71                    |
| Pension                              | 292,369,256.10                      |
| Long Term Assets                     |                                     |
| Total                                | 1,407,104,433.85                    |

#### (5) **EXPENDITURE PATTERN**

During the period under review, examination of the expenditure profile of the Local Government revealed a total expenditure of ₹1,407,104,433.85. Out of this, a sum of ₹22,858,568.04 was expended on overhead which represented 1.6% of the total expenditure for the year. Also, a sum of ₹1,091,876,609.71 was expended on salaries and allowances which represented 77.6% of the expenditure for the year while ₹292,369,256.10 was expended on pensions and this represented 20.8% of the expenditure for the year. This pattern of expenditure does not augur well for meaningful development in the Local Government.