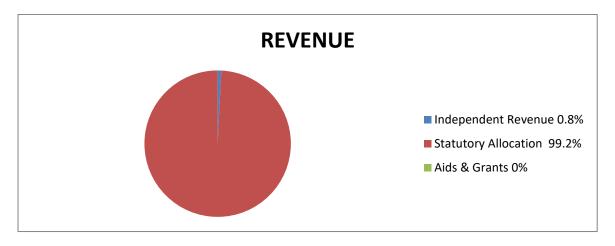

#### (3) **FINANCIAL REVIEW:**

| REVENUE Internally Generated Revenue | <b>AMOUNTS</b> (₦)<br>21,554,560.00 |
|--------------------------------------|-------------------------------------|
| Statutory Allocation                 | 1,360,417,035.99                    |
| Aids and Grants                      |                                     |
| Total                                | <u>1,381,971,595.99</u>             |
| EXPENDITURE                          |                                     |
| Overhead Expenses                    | 22,858,568.04                       |
| Salaries and Allowances              | 1,091,876,609.71                    |
| Pension                              | 292,369,256.10                      |
| Long Term Assets                     |                                     |
| Total                                | 1,407,104,433.85                    |

# (ii) PERCENTAGE OF INTERNALLY GENERATED REVENUE EFFORTS TO TOTAL REVENUE

The Audit exercise revealed that out of the revenue of ₹1,381,971,595.99 realized by the Local Government during the year under review, the sum of ₹21,554,560.00 only was generated internally. This represented 1.6% of the total revenue while the total sum of ₹1,360,417,035.99 statutory allocation received from the State Joint Account Allocation Committee represented 98.4% of the total revenue for the year. The implication of this is that without Revenue Allocation from the Federation Accounts, the Local Government might not be able to meet her obligations.