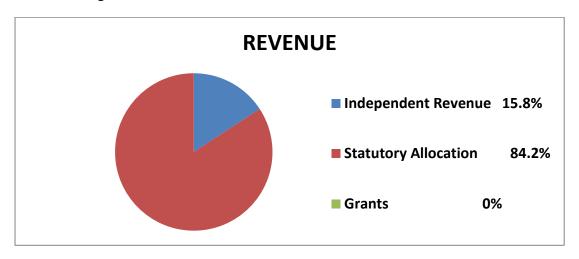

#### (3) **FINANCIAL REVIEW:**

| REVENUE Internally Generated Revenue | <b>AMOUNTS</b> (₦)<br>21,554,560.00 |
|--------------------------------------|-------------------------------------|
| Statutory Allocation                 | 1,360,417,035.99                    |
| Aids and Grants                      |                                     |
| Total                                | <u>1,381,971,595.99</u>             |
| EXPENDITURE                          |                                     |
| Overhead Expenses                    | 22,858,568.04                       |
| Salaries and Allowances              | 1,091,876,609.71                    |
| Pension                              | 292,369,256.10                      |
| Long Term Assets                     |                                     |
| Total                                | 1,407,104,433.85                    |

# (ii) PERCENTAGE OF INTERNALLY GENERATED REVENUE EFFORTS TO TOTAL REVENUE

The Audit exercise revealed that out of the revenue of ₹1,381,971,595.99 realized by the Local Government during the year under review, the sum of ₹21,554,560.00 only was generated internally. This represented 1.6% of the total revenue while the total sum of ₹1,360,417,035.99 statutory allocation received from the State Joint Account Allocation Committee represented 98.4% of the total revenue for the year. The implication of this is that without Revenue Allocation from the Federation Accounts, the Local Government might not be able to meet her obligations.