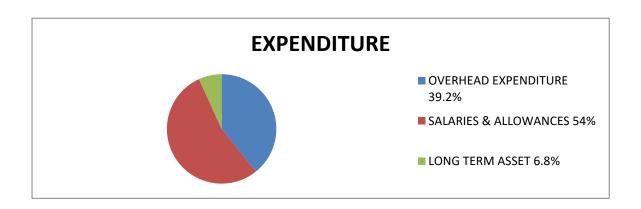

#### (3) **FINANCIAL REVIEW:**

| REVENUE                      | AMOUNTS(₩)           |
|------------------------------|----------------------|
| Internally Generated Revenue | 7,042,230.00         |
| Statutory Allocation         | 55,546,452.39        |
| Aids and Grants              |                      |
| Total                        | <u>62,588,682.39</u> |
|                              |                      |
| EXPENDITURE                  |                      |
| Overhead Expenses            | 13,141,521.10        |
| Salaries and Allowances      | 55,546,452.39        |
| Long Term Assets             |                      |
| Total                        | 68,687,973.49        |

#### (5) <u>EXPENDITURE PATTERN</u>

During the period under review, examination of expenditure profile of the Local Council Development Area revealed a total expenditure of ₹68,687,973.49. Out of this, a sum of ₹13,141,521.10 was expended on overhead which represented 19.1% of the total expenditure for the year. Also, a sum of ₹55,546,452.39 was expended on salaries and allowances which represented 80.9% of the expenditure for the year. The pattern of expenditure does not augur well for meaningful development in the Local Council Development Area.