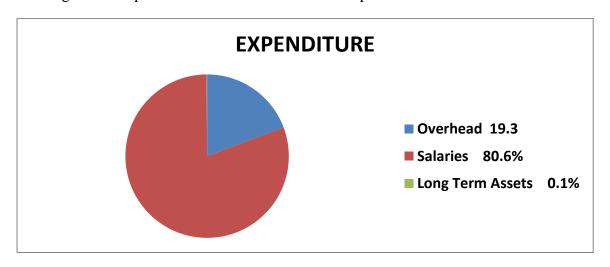

#### (3) **FINANCIAL REVIEW:**

| REVENUE                      | AMOUNTS(₩)           |
|------------------------------|----------------------|
| Internally Generated Revenue | 7,042,230.00         |
| Statutory Allocation         | 55,546,452.39        |
| Aids and Grants              |                      |
| Total                        | <u>62,588,682.39</u> |
|                              |                      |
| EXPENDITURE                  |                      |
| Overhead Expenses            | 13,141,521.10        |
| Salaries and Allowances      | 55,546,452.39        |
| Long Term Assets             |                      |
| Total                        | 68,687,973.49        |

#### (5) <u>EXPENDITURE PATTERN</u>

During the period under review, examination of expenditure profile of the Local Council Development Area revealed a total expenditure of ₹68,687,973.49. Out of this, a sum of ₹13,141,521.10 was expended on overhead which represented 19.1% of the total expenditure for the year. Also, a sum of ₹55,546,452.39 was expended on salaries and allowances which represented 80.9% of the expenditure for the year. The pattern of expenditure does not augur well for meaningful development in the Local Council Development Area.