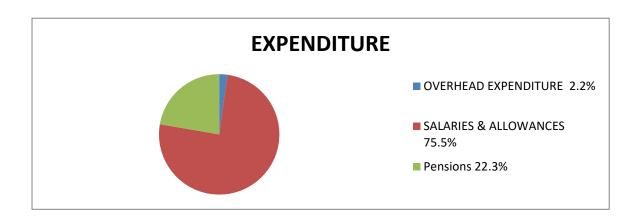

#### (3) **FINANCIAL REVIEW:**

| REVENUE Internally Generated Revenue | <b>AMOUNTS</b> (₦)<br>21,554,560.00 |
|--------------------------------------|-------------------------------------|
| Statutory Allocation                 | 1,360,417,035.99                    |
| Aids and Grants                      |                                     |
| Total                                | <u>1,381,971,595.99</u>             |
| EXPENDITURE                          |                                     |
| Overhead Expenses                    | 22,858,568.04                       |
| Salaries and Allowances              | 1,091,876,609.71                    |
| Pension                              | 292,369,256.10                      |
| Long Term Assets                     |                                     |
| Total                                | 1,407,104,433.85                    |

#### (5) **EXPENDITURE PATTERN**

During the period under review, examination of the expenditure profile of the Local Government revealed a total expenditure of ₹1,407,104,433.85. Out of this, a sum of ₹22,858,568.04 was expended on overhead which represented 1.6% of the total expenditure for the year. Also, a sum of ₹1,091,876,609.71 was expended on salaries and allowances which represented 77.6% of the expenditure for the year while ₹292,369,256.10 was expended on pensions and this represented 20.8% of the expenditure for the year. This pattern of expenditure does not augur well for meaningful development in the Local Government.