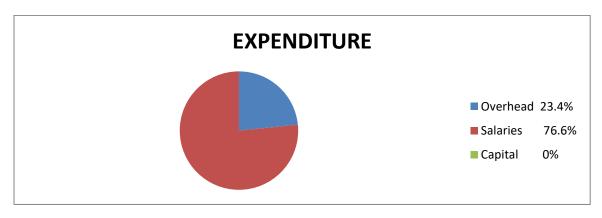

#### (3) **FINANCIAL REVIEW:**

| REVENUE Internally Generated Revenue | <b>AMOUNTS</b> (₦)<br>21,554,560.00 |
|--------------------------------------|-------------------------------------|
| Statutory Allocation                 | 1,360,417,035.99                    |
| Aids and Grants                      |                                     |
| Total                                | <u>1,381,971,595.99</u>             |
| EXPENDITURE                          |                                     |
| Overhead Expenses                    | 22,858,568.04                       |
| Salaries and Allowances              | 1,091,876,609.71                    |
| Pension                              | 292,369,256.10                      |
| Long Term Assets                     |                                     |
| Total                                | 1,407,104,433.85                    |

#### (5) **EXPENDITURE PATTERN**

During the period under review, examination of the expenditure profile of the Local Government revealed a total expenditure of ₹1,407,104,433.85. Out of this, a sum of ₹22,858,568.04 was expended on overhead which represented 1.6% of the total expenditure for the year. Also, a sum of ₹1,091,876,609.71 was expended on salaries and allowances which represented 77.6% of the expenditure for the year while ₹292,369,256.10 was expended on pensions and this represented 20.8% of the expenditure for the year. This pattern of expenditure does not augur well for meaningful development in the Local Government.