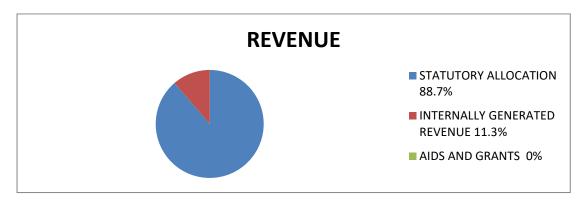

#### (3) **FINANCIAL REVIEW:**

| REVENUE                      | AMOUNTS(₩)           |
|------------------------------|----------------------|
| Internally Generated Revenue | 7,042,230.00         |
| Statutory Allocation         | 55,546,452.39        |
| Aids and Grants              |                      |
| Total                        | <u>62,588,682.39</u> |
|                              |                      |
| EXPENDITURE                  |                      |
| Overhead Expenses            | 13,141,521.10        |
| Salaries and Allowances      | 55,546,452.39        |
| Long Term Assets             |                      |
| Total                        | 68,687,973.49        |

# (ii) PERCENTAGE OF INTERNALLY GENERATED REVENUE EFFORTS TO TOTAL REVENUE

The Audit exercise revealed that out of the revenue of №62,588,682.39 realized by the Council during the year under review, a sum of №7,042,230.00 only was generated internally. This represented 11.3% of the total revenue while the sum of №55,546,452.39 Statutory Allocation received from the State Joint Account Allocation Committee represented 88.7% of total revenue for the year. The implication of this is that without Revenue Allocation from the Federation Accounts, the Local Council Development Area might not be able to meet her obligations.