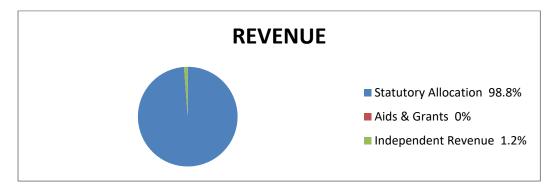

# (ii) PERCENTAGE OF INTERNALLY GENERATED REVENUE EFFORTS TO TOTAL REVENUE

The Audit exercise revealed that out of the revenue of ₹1,381,971,595.99 realized by the Local Government during the year under review, the sum of ₹21,554,560.00 only was generated internally. This represented 1.6% of the total revenue while the total sum of ₹1,360,417,035.99 statutory allocation received from the State Joint Account Allocation Committee represented 98.4% of the total revenue for the year. The implication of this is that without Revenue Allocation from the Federation Accounts, the Local Government might not be able to meet her obligations.