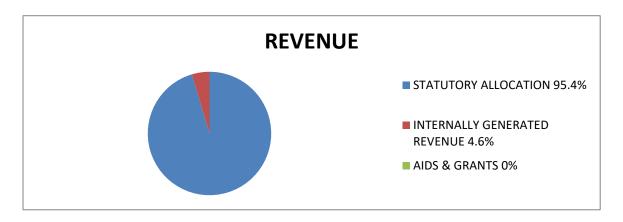

#### (3) **FINANCIAL REVIEW:**

| REVENUE Internally Generated Revenue | <b>AMOUNTS</b> (₦)<br>21,554,560.00 |
|--------------------------------------|-------------------------------------|
| Statutory Allocation                 | 1,360,417,035.99                    |
| Aids and Grants                      |                                     |
| Total                                | <u>1,381,971,595.99</u>             |
| EXPENDITURE                          |                                     |
| Overhead Expenses                    | 22,858,568.04                       |
| Salaries and Allowances              | 1,091,876,609.71                    |
| Pension                              | 292,369,256.10                      |
| Long Term Assets                     |                                     |
| Total                                | 1,407,104,433.85                    |

# (ii) PERCENTAGE OF INTERNALLY GENERATED REVENUE EFFORTS TO TOTAL REVENUE

The Audit exercise revealed that out of the revenue of ₹1,381,971,595.99 realized by the Local Government during the year under review, the sum of ₹21,554,560.00 only was generated internally. This represented 1.6% of the total revenue while the total sum of ₹1,360,417,035.99 statutory allocation received from the State Joint Account Allocation Committee represented 98.4% of the total revenue for the year. The implication of this is that without Revenue Allocation from the Federation Accounts, the Local Government might not be able to meet her obligations.