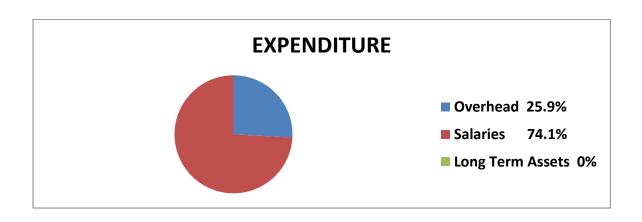

#### (3) **FINANCIAL REVIEW:**

| REVENUE                      | AMOUNTS(₩)           |
|------------------------------|----------------------|
| Internally Generated Revenue | 7,042,230.00         |
| Statutory Allocation         | 55,546,452.39        |
| Aids and Grants              |                      |
| Total                        | <u>62,588,682.39</u> |
|                              |                      |
| EXPENDITURE                  |                      |
| Overhead Expenses            | 13,141,521.10        |
| Salaries and Allowances      | 55,546,452.39        |
| Long Term Assets             |                      |
| Total                        | 68,687,973.49        |

#### (5) <u>EXPENDITURE PATTERN</u>

During the period under review, examination of expenditure profile of the Local Council Development Area revealed a total expenditure of ₹68,687,973.49. Out of this, a sum of ₹13,141,521.10 was expended on overhead which represented 19.1% of the total expenditure for the year. Also, a sum of ₹55,546,452.39 was expended on salaries and allowances which represented 80.9% of the expenditure for the year. The pattern of expenditure does not augur well for meaningful development in the Local Council Development Area.