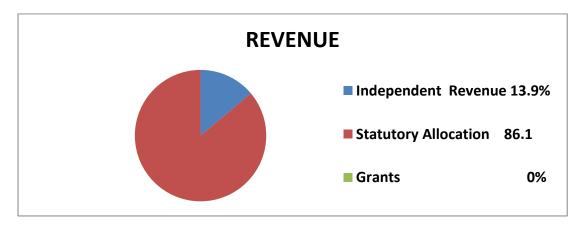

#### (3) **FINANCIAL REVIEW:**

| REVENUE                      | AMOUNTS(₩)           |
|------------------------------|----------------------|
| Internally Generated Revenue | 7,042,230.00         |
| Statutory Allocation         | 55,546,452.39        |
| Aids and Grants              |                      |
| Total                        | <u>62,588,682.39</u> |
|                              |                      |
| EXPENDITURE                  |                      |
| Overhead Expenses            | 13,141,521.10        |
| Salaries and Allowances      | 55,546,452.39        |
| Long Term Assets             |                      |
| Total                        | 68,687,973.49        |

# (ii) PERCENTAGE OF INTERNALLY GENERATED REVENUE EFFORTS TO TOTAL REVENUE

The Audit exercise revealed that out of the revenue of №62,588,682.39 realized by the Council during the year under review, a sum of №7,042,230.00 only was generated internally. This represented 11.3% of the total revenue while the sum of №55,546,452.39 Statutory Allocation received from the State Joint Account Allocation Committee represented 88.7% of total revenue for the year. The implication of this is that without Revenue Allocation from the Federation Accounts, the Local Council Development Area might not be able to meet her obligations.