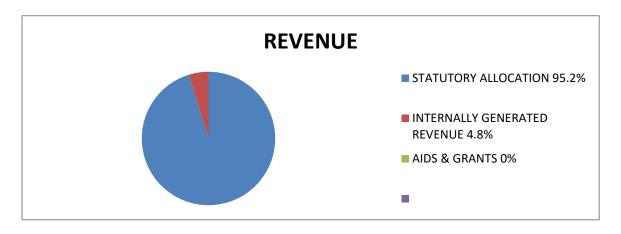

#### (3) **FINANCIAL REVIEW:**

| REVENUE                      | AMOUNTS(₩)           |
|------------------------------|----------------------|
| Internally Generated Revenue | 7,042,230.00         |
| Statutory Allocation         | 55,546,452.39        |
| Aids and Grants              |                      |
| Total                        | <u>62,588,682.39</u> |
|                              |                      |
| EXPENDITURE                  |                      |
| Overhead Expenses            | 13,141,521.10        |
| Salaries and Allowances      | 55,546,452.39        |
| Long Term Assets             |                      |
| Total                        | 68,687,973.49        |

# (ii) PERCENTAGE OF INTERNALLY GENERATED REVENUE EFFORTS TO TOTAL REVENUE

The Audit exercise revealed that out of the revenue of №62,588,682.39 realized by the Council during the year under review, a sum of №7,042,230.00 only was generated internally. This represented 11.3% of the total revenue while the sum of №55,546,452.39 Statutory Allocation received from the State Joint Account Allocation Committee represented 88.7% of total revenue for the year. The implication of this is that without Revenue Allocation from the Federation Accounts, the Local Council Development Area might not be able to meet her obligations.