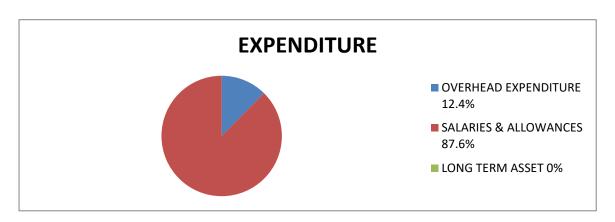

#### (3) **FINANCIAL REVIEW:**

| REVENUE Internally Generated Revenue | <b>AMOUNTS</b> (₦)<br>21,554,560.00 |
|--------------------------------------|-------------------------------------|
| Statutory Allocation                 | 1,360,417,035.99                    |
| Aids and Grants                      |                                     |
| Total                                | <u>1,381,971,595.99</u>             |
| EXPENDITURE                          |                                     |
| Overhead Expenses                    | 22,858,568.04                       |
| Salaries and Allowances              | 1,091,876,609.71                    |
| Pension                              | 292,369,256.10                      |
| Long Term Assets                     |                                     |
| Total                                | 1,407,104,433.85                    |

#### (5) **EXPENDITURE PATTERN**

During the period under review, examination of the expenditure profile of the Local Government revealed a total expenditure of ₹1,407,104,433.85. Out of this, a sum of ₹22,858,568.04 was expended on overhead which represented 1.6% of the total expenditure for the year. Also, a sum of ₹1,091,876,609.71 was expended on salaries and allowances which represented 77.6% of the expenditure for the year while ₹292,369,256.10 was expended on pensions and this represented 20.8% of the expenditure for the year. This pattern of expenditure does not augur well for meaningful development in the Local Government.