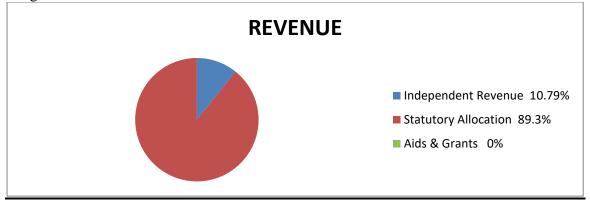

# (ii) PERCENTAGE OF INTERNALLY GENERATED REVENUE EFFORTS TO TOTAL REVENUE

The Audit exercise revealed that out of the revenue of ₹1,381,971,595.99 realized by the Local Government during the year under review, the sum of ₹21,554,560.00 only was generated internally. This represented 1.6% of the total revenue while the total sum of ₹1,360,417,035.99 statutory allocation received from the State Joint Account Allocation Committee represented 98.4% of the total revenue for the year. The implication of this is that without Revenue Allocation from the Federation Accounts, the Local Government might not be able to meet her obligations.