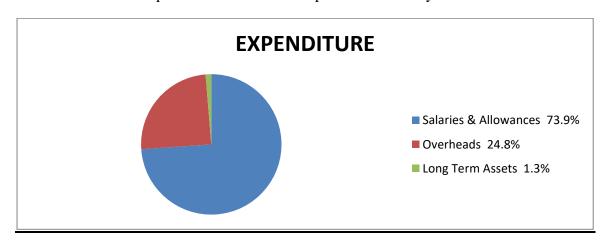

#### (3) **FINANCIAL REVIEW:**

| REVENUE Internally Generated Revenue | <b>AMOUNTS</b> (₦)<br>21,554,560.00 |
|--------------------------------------|-------------------------------------|
| Statutory Allocation                 | 1,360,417,035.99                    |
| Aids and Grants                      |                                     |
| Total                                | <u>1,381,971,595.99</u>             |
| EXPENDITURE                          |                                     |
| Overhead Expenses                    | 22,858,568.04                       |
| Salaries and Allowances              | 1,091,876,609.71                    |
| Pension                              | 292,369,256.10                      |
| Long Term Assets                     |                                     |
| Total                                | 1,407,104,433.85                    |

#### (5) **EXPENDITURE PATTERN**

During the period under review, examination of the expenditure profile of the Local Government revealed a total expenditure of ₹1,407,104,433.85. Out of this, a sum of ₹22,858,568.04 was expended on overhead which represented 1.6% of the total expenditure for the year. Also, a sum of ₹1,091,876,609.71 was expended on salaries and allowances which represented 77.6% of the expenditure for the year while ₹292,369,256.10 was expended on pensions and this represented 20.8% of the expenditure for the year. This pattern of expenditure does not augur well for meaningful development in the Local Government.