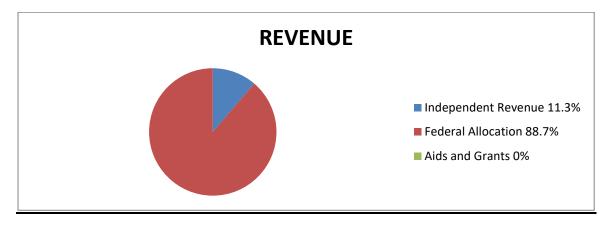

# (ii) PERCENTAGE OF INTERNALLY GENERATED REVENUE EFFORTS TO TOTAL REVENUE

The Audit exercise revealed that out of the revenue of ₹1,381,971,595.99 realized by the Local Government during the year under review, the sum of ₹21,554,560.00 only was generated internally. This represented 1.6% of the total revenue while the total sum of ₹1,360,417,035.99 statutory allocation received from the State Joint Account Allocation Committee represented 98.4% of the total revenue for the year. The implication of this is that without Revenue Allocation from the Federation Accounts, the Local Government might not be able to meet her obligations.