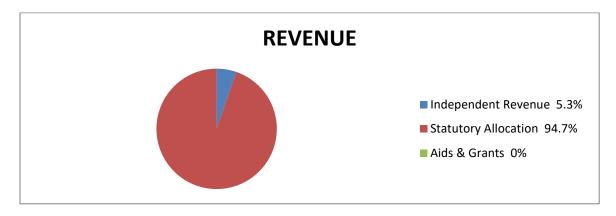

#### (3) **FINANCIAL REVIEW:**

| REVENUE                      | AMOUNTS(₩)           |
|------------------------------|----------------------|
| Internally Generated Revenue | 7,042,230.00         |
| Statutory Allocation         | 55,546,452.39        |
| Aids and Grants              |                      |
| Total                        | <u>62,588,682.39</u> |
|                              |                      |
| EXPENDITURE                  |                      |
| Overhead Expenses            | 13,141,521.10        |
| Salaries and Allowances      | 55,546,452.39        |
| Long Term Assets             |                      |
| Total                        | 68,687,973.49        |

# (ii) PERCENTAGE OF INTERNALLY GENERATED REVENUE EFFORTS TO TOTAL REVENUE

The Audit exercise revealed that out of the revenue of №62,588,682.39 realized by the Council during the year under review, a sum of №7,042,230.00 only was generated internally. This represented 11.3% of the total revenue while the sum of №55,546,452.39 Statutory Allocation received from the State Joint Account Allocation Committee represented 88.7% of total revenue for the year. The implication of this is that without Revenue Allocation from the Federation Accounts, the Local Council Development Area might not be able to meet her obligations.