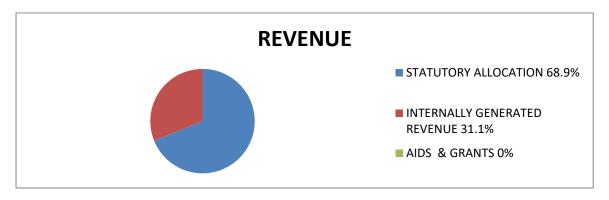

#### (3) **FINANCIAL REVIEW:**

| REVENUE                      | AMOUNTS(₩)           |
|------------------------------|----------------------|
| Internally Generated Revenue | 7,042,230.00         |
| Statutory Allocation         | 55,546,452.39        |
| Aids and Grants              |                      |
| Total                        | <u>62,588,682.39</u> |
|                              |                      |
| EXPENDITURE                  |                      |
| Overhead Expenses            | 13,141,521.10        |
| Salaries and Allowances      | 55,546,452.39        |
| Long Term Assets             |                      |
| Total                        | 68,687,973.49        |

# (ii) PERCENTAGE OF INTERNALLY GENERATED REVENUE EFFORTS TO TOTAL REVENUE

The Audit exercise revealed that out of the revenue of №62,588,682.39 realized by the Council during the year under review, a sum of №7,042,230.00 only was generated internally. This represented 11.3% of the total revenue while the sum of №55,546,452.39 Statutory Allocation received from the State Joint Account Allocation Committee represented 88.7% of total revenue for the year. The implication of this is that without Revenue Allocation from the Federation Accounts, the Local Council Development Area might not be able to meet her obligations.