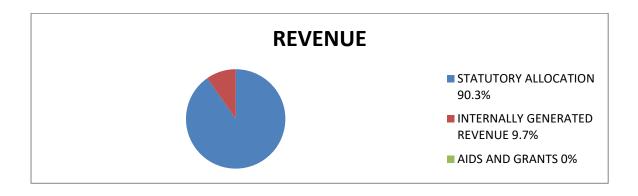

# (ii) PERCENTAGE OF INTERNALLY GENERATED REVENUE EFFORTS TO TOTAL REVENUE

The Audit exercise revealed that out of the revenue of ₹1,381,971,595.99 realized by the Local Government during the year under review, the sum of ₹21,554,560.00 only was generated internally. This represented 1.6% of the total revenue while the total sum of ₹1,360,417,035.99 statutory allocation received from the State Joint Account Allocation Committee represented 98.4% of the total revenue for the year. The implication of this is that without Revenue Allocation from the Federation Accounts, the Local Government might not be able to meet her obligations.