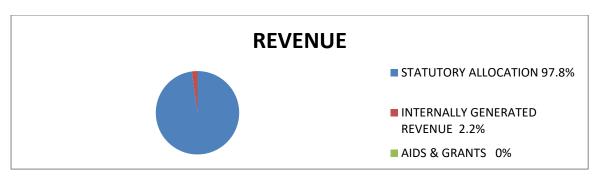

#### (3) **FINANCIAL REVIEW:**

| REVENUE                      | AMOUNTS(₩)           |
|------------------------------|----------------------|
| Internally Generated Revenue | 7,042,230.00         |
| Statutory Allocation         | 55,546,452.39        |
| Aids and Grants              |                      |
| Total                        | <u>62,588,682.39</u> |
|                              |                      |
| EXPENDITURE                  |                      |
| Overhead Expenses            | 13,141,521.10        |
| Salaries and Allowances      | 55,546,452.39        |
| Long Term Assets             |                      |
| Total                        | 68,687,973.49        |

# (ii) PERCENTAGE OF INTERNALLY GENERATED REVENUE EFFORTS TO TOTAL REVENUE

The Audit exercise revealed that out of the revenue of №62,588,682.39 realized by the Council during the year under review, a sum of №7,042,230.00 only was generated internally. This represented 11.3% of the total revenue while the sum of №55,546,452.39 Statutory Allocation received from the State Joint Account Allocation Committee represented 88.7% of total revenue for the year. The implication of this is that without Revenue Allocation from the Federation Accounts, the Local Council Development Area might not be able to meet her obligations.