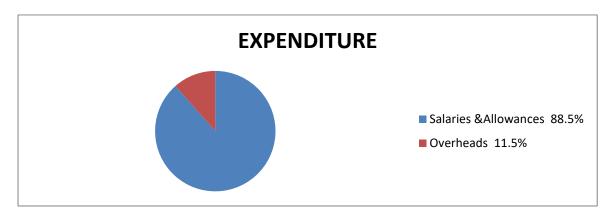

#### (3) **FINANCIAL REVIEW:**

| REVENUE                      | AMOUNTS(₩)           |
|------------------------------|----------------------|
| Internally Generated Revenue | 7,042,230.00         |
| Statutory Allocation         | 55,546,452.39        |
| Aids and Grants              |                      |
| Total                        | <u>62,588,682.39</u> |
|                              |                      |
| EXPENDITURE                  |                      |
| Overhead Expenses            | 13,141,521.10        |
| Salaries and Allowances      | 55,546,452.39        |
| Long Term Assets             |                      |
| Total                        | 68,687,973.49        |

#### (5) <u>EXPENDITURE PATTERN</u>

During the period under review, examination of expenditure profile of the Local Council Development Area revealed a total expenditure of ₹68,687,973.49. Out of this, a sum of ₹13,141,521.10 was expended on overhead which represented 19.1% of the total expenditure for the year. Also, a sum of ₹55,546,452.39 was expended on salaries and allowances which represented 80.9% of the expenditure for the year. The pattern of expenditure does not augur well for meaningful development in the Local Council Development Area.