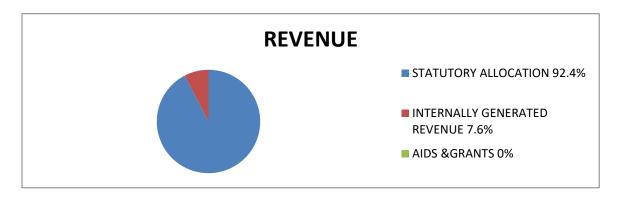

#### (3) **FINANCIAL REVIEW:**

| REVENUE Internally Generated Revenue | <b>AMOUNTS</b> (₦)<br>21,554,560.00 |
|--------------------------------------|-------------------------------------|
| Statutory Allocation                 | 1,360,417,035.99                    |
| Aids and Grants                      |                                     |
| Total                                | <u>1,381,971,595.99</u>             |
| EXPENDITURE                          |                                     |
| Overhead Expenses                    | 22,858,568.04                       |
| Salaries and Allowances              | 1,091,876,609.71                    |
| Pension                              | 292,369,256.10                      |
| Long Term Assets                     |                                     |
| Total                                | 1,407,104,433.85                    |

# (ii) PERCENTAGE OF INTERNALLY GENERATED REVENUE EFFORTS TO TOTAL REVENUE

The Audit exercise revealed that out of the revenue of ₹1,381,971,595.99 realized by the Local Government during the year under review, the sum of ₹21,554,560.00 only was generated internally. This represented 1.6% of the total revenue while the total sum of ₹1,360,417,035.99 statutory allocation received from the State Joint Account Allocation Committee represented 98.4% of the total revenue for the year. The implication of this is that without Revenue Allocation from the Federation Accounts, the Local Government might not be able to meet her obligations.

#### (5) **EXPENDITURE PATTERN**

During the period under review, examination of the expenditure profile of the Local Government revealed a total expenditure of ₹1,407,104,433.85. Out of this, a sum of ₹22,858,568.04 was expended on overhead which represented 1.6% of the total expenditure for the year. Also, a sum of ₹1,091,876,609.71 was expended on salaries and allowances which represented 77.6% of the expenditure for the year while ₹292,369,256.10 was expended on pensions and this represented 20.8% of the expenditure for the year. This pattern of expenditure does not augur well for meaningful development in the Local Government.