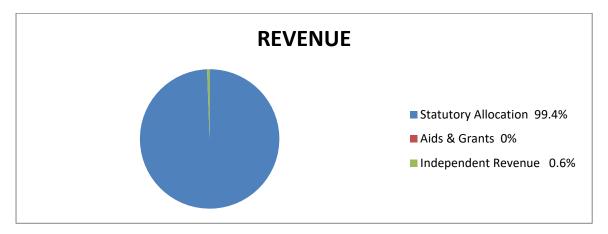

#### (3) **FINANCIAL REVIEW:**

| REVENUE                      | AMOUNTS(₩)           |
|------------------------------|----------------------|
| Internally Generated Revenue | 7,042,230.00         |
| Statutory Allocation         | 55,546,452.39        |
| Aids and Grants              |                      |
| Total                        | <u>62,588,682.39</u> |
|                              |                      |
| EXPENDITURE                  |                      |
| Overhead Expenses            | 13,141,521.10        |
| Salaries and Allowances      | 55,546,452.39        |
| Long Term Assets             |                      |
| Total                        | 68,687,973.49        |

# (ii) PERCENTAGE OF INTERNALLY GENERATED REVENUE EFFORTS TO TOTAL REVENUE

The Audit exercise revealed that out of the revenue of №62,588,682.39 realized by the Council during the year under review, a sum of №7,042,230.00 only was generated internally. This represented 11.3% of the total revenue while the sum of №55,546,452.39 Statutory Allocation received from the State Joint Account Allocation Committee represented 88.7% of total revenue for the year. The implication of this is that without Revenue Allocation from the Federation Accounts, the Local Council Development Area might not be able to meet her obligations.