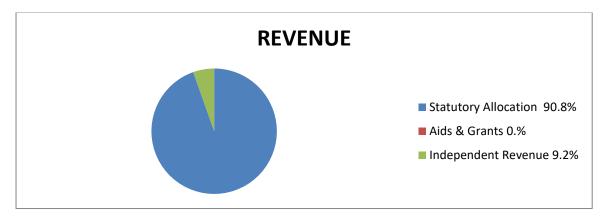

#### (3) **FINANCIAL REVIEW:**

| REVENUE Internally Generated Revenue | <b>AMOUNTS</b> (₦)<br>21,554,560.00 |
|--------------------------------------|-------------------------------------|
| Statutory Allocation                 | 1,360,417,035.99                    |
| Aids and Grants                      |                                     |
| Total                                | <u>1,381,971,595.99</u>             |
| EXPENDITURE                          |                                     |
| Overhead Expenses                    | 22,858,568.04                       |
| Salaries and Allowances              | 1,091,876,609.71                    |
| Pension                              | 292,369,256.10                      |
| Long Term Assets                     |                                     |
| Total                                | 1,407,104,433.85                    |

# (ii) PERCENTAGE OF INTERNALLY GENERATED REVENUE EFFORTS TO TOTAL REVENUE

The Audit exercise revealed that out of the revenue of ₹1,381,971,595.99 realized by the Local Government during the year under review, the sum of ₹21,554,560.00 only was generated internally. This represented 1.6% of the total revenue while the total sum of ₹1,360,417,035.99 statutory allocation received from the State Joint Account Allocation Committee represented 98.4% of the total revenue for the year. The implication of this is that without Revenue Allocation from the Federation Accounts, the Local Government might not be able to meet her obligations.