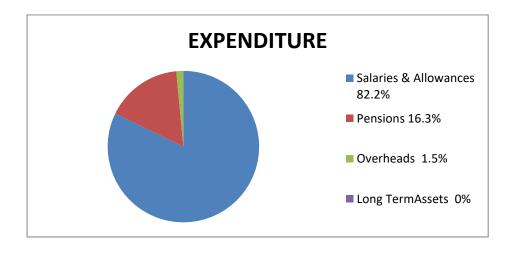

#### (5) <u>EXPENDITURE PATTERN</u>

During the period under review, examination of expenditure profile of the Local Council Development Area revealed a total expenditure of ₹68,687,973.49. Out of this, a sum of ₹13,141,521.10 was expended on overhead which represented 19.1% of the total expenditure for the year. Also, a sum of ₹55,546,452.39 was expended on salaries and allowances which represented 80.9% of the expenditure for the year. The pattern of expenditure does not augur well for meaningful development in the Local Council Development Area.