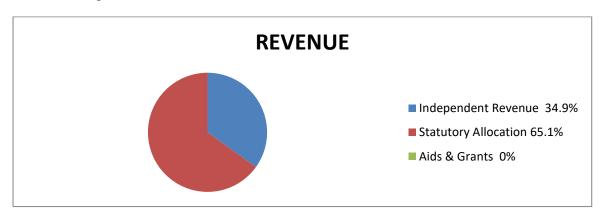

#### (3) **FINANCIAL REVIEW:**

| REVENUE                      | AMOUNTS(₩)           |
|------------------------------|----------------------|
| Internally Generated Revenue | 7,042,230.00         |
| Statutory Allocation         | 55,546,452.39        |
| Aids and Grants              |                      |
| Total                        | <u>62,588,682.39</u> |
|                              |                      |
| EXPENDITURE                  |                      |
| Overhead Expenses            | 13,141,521.10        |
| Salaries and Allowances      | 55,546,452.39        |
| Long Term Assets             |                      |
| Total                        | 68,687,973.49        |

# (ii) PERCENTAGE OF INTERNALLY GENERATED REVENUE EFFORTS TO TOTAL REVENUE

The Audit exercise revealed that out of the revenue of №62,588,682.39 realized by the Council during the year under review, a sum of №7,042,230.00 only was generated internally. This represented 11.3% of the total revenue while the sum of №55,546,452.39 Statutory Allocation received from the State Joint Account Allocation Committee represented 88.7% of total revenue for the year. The implication of this is that without Revenue Allocation from the Federation Accounts, the Local Council Development Area might not be able to meet her obligations.