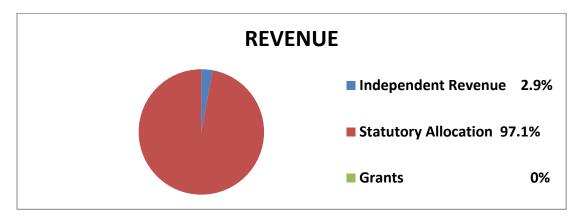

# (ii) PERCENTAGE OF INTERNALLY GENERATED REVENUE EFFORTS TO TOTAL REVENUE

The Audit exercise revealed that out of the revenue of №62,588,682.39 realized by the Council during the year under review, a sum of №7,042,230.00 only was generated internally. This represented 11.3% of the total revenue while the sum of №55,546,452.39 Statutory Allocation received from the State Joint Account Allocation Committee represented 88.7% of total revenue for the year. The implication of this is that without Revenue Allocation from the Federation Accounts, the Local Council Development Area might not be able to meet her obligations.