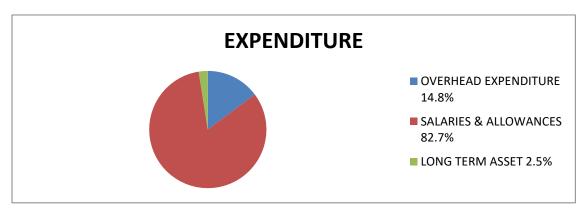

#### (5) <u>EXPENDITURE PATTERN</u>

During the period under review, examination of expenditure profile of the Local Council Development Area revealed a total expenditure of ₹78,873,012.50. Out of this, a sum of ₹11,685,781.03 was expended on overhead which represented 14.8% of the total expenditure for the year. Also, a sum of ₹65,217,231.47 was expended on salaries and allowances which represented 82.7% of the expenditure for the year while ₹1,970,000.00 was expended on long term assets and this represented 2.5% of the expenditure for the year. The pattern of expenditure does not augur well for meaningful development in the Local Council Development Area