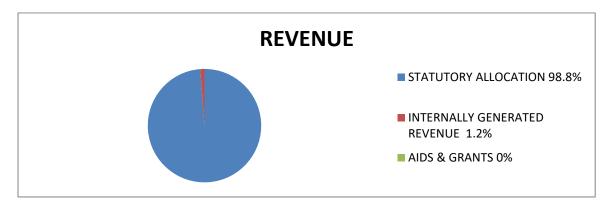

#### (3) **FINANCIAL REVIEW:**

| REVENUE Internally Generated Revenue | <b>AMOUNTS</b> (₦)<br>21,554,560.00 |
|--------------------------------------|-------------------------------------|
| Statutory Allocation                 | 1,360,417,035.99                    |
| Aids and Grants                      |                                     |
| Total                                | <u>1,381,971,595.99</u>             |
| EXPENDITURE                          |                                     |
| Overhead Expenses                    | 22,858,568.04                       |
| Salaries and Allowances              | 1,091,876,609.71                    |
| Pension                              | 292,369,256.10                      |
| Long Term Assets                     |                                     |
| Total                                | 1,407,104,433.85                    |

# (ii) PERCENTAGE OF INTERNALLY GENERATED REVENUE EFFORTS TO TOTAL REVENUE

The Audit exercise revealed that out of the revenue of ₹1,381,971,595.99 realized by the Local Government during the year under review, the sum of ₹21,554,560.00 only was generated internally. This represented 1.6% of the total revenue while the total sum of ₹1,360,417,035.99 statutory allocation received from the State Joint Account Allocation Committee represented 98.4% of the total revenue for the year. The implication of this is that without Revenue Allocation from the Federation Accounts, the Local Government might not be able to meet her obligations.