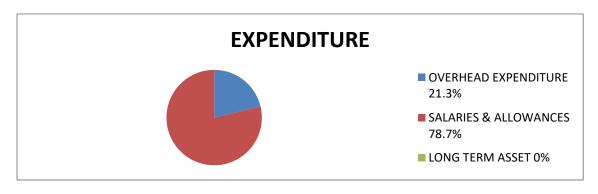

#### (3) **FINANCIAL REVIEW:**

| REVENUE                      | AMOUNTS(₩)           |
|------------------------------|----------------------|
| Internally Generated Revenue | 7,042,230.00         |
| Statutory Allocation         | 55,546,452.39        |
| Aids and Grants              |                      |
| Total                        | <u>62,588,682.39</u> |
|                              |                      |
| EXPENDITURE                  |                      |
| Overhead Expenses            | 13,141,521.10        |
| Salaries and Allowances      | 55,546,452.39        |
| Long Term Assets             |                      |
| Total                        | 68,687,973.49        |

#### (5) <u>EXPENDITURE PATTERN</u>

During the period under review, examination of expenditure profile of the Local Council Development Area revealed a total expenditure of ₹68,687,973.49. Out of this, a sum of ₹13,141,521.10 was expended on overhead which represented 19.1% of the total expenditure for the year. Also, a sum of ₹55,546,452.39 was expended on salaries and allowances which represented 80.9% of the expenditure for the year. The pattern of expenditure does not augur well for meaningful development in the Local Council Development Area.