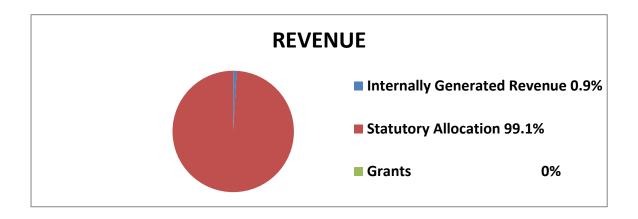

#### (3) **FINANCIAL REVIEW:**

| REVENUE Internally Generated Revenue | <b>AMOUNTS</b> (₦)<br>21,554,560.00 |
|--------------------------------------|-------------------------------------|
| Statutory Allocation                 | 1,360,417,035.99                    |
| Aids and Grants                      |                                     |
| Total                                | <u>1,381,971,595.99</u>             |
| EXPENDITURE                          |                                     |
| Overhead Expenses                    | 22,858,568.04                       |
| Salaries and Allowances              | 1,091,876,609.71                    |
| Pension                              | 292,369,256.10                      |
| Long Term Assets                     |                                     |
| Total                                | 1,407,104,433.85                    |

# (ii) PERCENTAGE OF INTERNALLY GENERATED REVENUE EFFORTS TO TOTAL REVENUE

The Audit exercise revealed that out of the revenue of ₹1,381,971,595.99 realized by the Local Government during the year under review, the sum of ₹21,554,560.00 only was generated internally. This represented 1.6% of the total revenue while the total sum of ₹1,360,417,035.99 statutory allocation received from the State Joint Account Allocation Committee represented 98.4% of the total revenue for the year. The implication of this is that without Revenue Allocation from the Federation Accounts, the Local Government might not be able to meet her obligations.