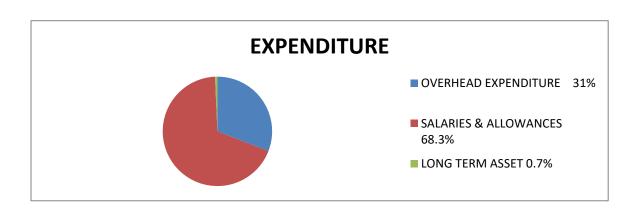

#### (3) **FINANCIAL REVIEW:**

| REVENUE Internally Generated Revenue | <b>AMOUNTS</b> (₦)<br>21,554,560.00 |
|--------------------------------------|-------------------------------------|
| Statutory Allocation                 | 1,360,417,035.99                    |
| Aids and Grants                      |                                     |
| Total                                | <u>1,381,971,595.99</u>             |
| EXPENDITURE                          |                                     |
| Overhead Expenses                    | 22,858,568.04                       |
| Salaries and Allowances              | 1,091,876,609.71                    |
| Pension                              | 292,369,256.10                      |
| Long Term Assets                     |                                     |
| Total                                | 1,407,104,433.85                    |

#### (5) **EXPENDITURE PATTERN**

During the period under review, examination of the expenditure profile of the Local Government revealed a total expenditure of ₹1,407,104,433.85. Out of this, a sum of ₹22,858,568.04 was expended on overhead which represented 1.6% of the total expenditure for the year. Also, a sum of ₹1,091,876,609.71 was expended on salaries and allowances which represented 77.6% of the expenditure for the year while ₹292,369,256.10 was expended on pensions and this represented 20.8% of the expenditure for the year. This pattern of expenditure does not augur well for meaningful development in the Local Government.