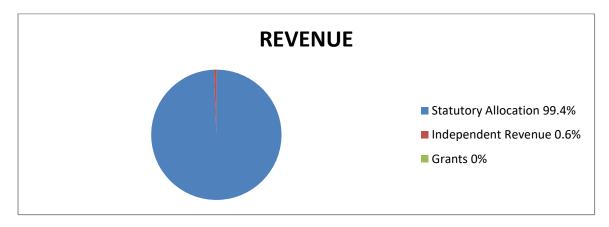

#### (3) **FINANCIAL REVIEW:**

| REVENUE                      | AMOUNTS(₩)           |
|------------------------------|----------------------|
| Internally Generated Revenue | 7,042,230.00         |
| Statutory Allocation         | 55,546,452.39        |
| Aids and Grants              |                      |
| Total                        | <u>62,588,682.39</u> |
|                              |                      |
| EXPENDITURE                  |                      |
| Overhead Expenses            | 13,141,521.10        |
| Salaries and Allowances      | 55,546,452.39        |
| Long Term Assets             |                      |
| Total                        | 68,687,973.49        |

# (ii) PERCENTAGE OF INTERNALLY GENERATED REVENUE EFFORTS TO TOTAL REVENUE

The Audit exercise revealed that out of the revenue of №62,588,682.39 realized by the Council during the year under review, a sum of №7,042,230.00 only was generated internally. This represented 11.3% of the total revenue while the sum of №55,546,452.39 Statutory Allocation received from the State Joint Account Allocation Committee represented 88.7% of total revenue for the year. The implication of this is that without Revenue Allocation from the Federation Accounts, the Local Council Development Area might not be able to meet her obligations.