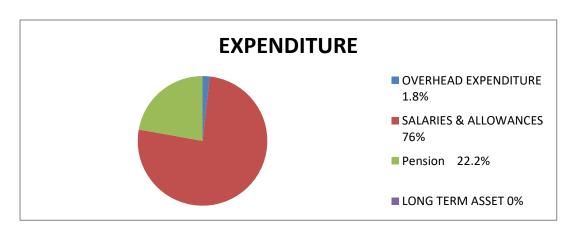

#### (3) **FINANCIAL REVIEW:**

| REVENUE                      | AMOUNTS(₩)           |
|------------------------------|----------------------|
| Internally Generated Revenue | 7,042,230.00         |
| Statutory Allocation         | 55,546,452.39        |
| Aids and Grants              |                      |
| Total                        | <u>62,588,682.39</u> |
|                              |                      |
| EXPENDITURE                  |                      |
| Overhead Expenses            | 13,141,521.10        |
| Salaries and Allowances      | 55,546,452.39        |
| Long Term Assets             |                      |
| Total                        | 68,687,973.49        |

#### (5) <u>EXPENDITURE PATTERN</u>

During the period under review, examination of expenditure profile of the Local Council Development Area revealed a total expenditure of ₹68,687,973.49. Out of this, a sum of ₹13,141,521.10 was expended on overhead which represented 19.1% of the total expenditure for the year. Also, a sum of ₹55,546,452.39 was expended on salaries and allowances which represented 80.9% of the expenditure for the year. The pattern of expenditure does not augur well for meaningful development in the Local Council Development Area.