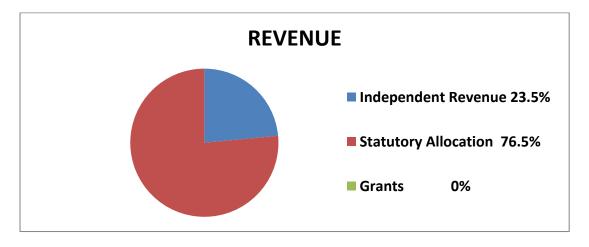

#### (3) **FINANCIAL REVIEW:**

| REVENUE Internally Generated Revenue | <b>AMOUNTS</b> (₦)<br>21,554,560.00 |
|--------------------------------------|-------------------------------------|
| Statutory Allocation                 | 1,360,417,035.99                    |
| Aids and Grants                      |                                     |
| Total                                | <u>1,381,971,595.99</u>             |
| EXPENDITURE                          |                                     |
| Overhead Expenses                    | 22,858,568.04                       |
| Salaries and Allowances              | 1,091,876,609.71                    |
| Pension                              | 292,369,256.10                      |
| Long Term Assets                     |                                     |
| Total                                | 1,407,104,433.85                    |

# (ii) PERCENTAGE OF INTERNALLY GENERATED REVENUE EFFORTS TO TOTAL REVENUE

The Audit exercise revealed that out of the revenue of ₹1,381,971,595.99 realized by the Local Government during the year under review, the sum of ₹21,554,560.00 only was generated internally. This represented 1.6% of the total revenue while the total sum of ₹1,360,417,035.99 statutory allocation received from the State Joint Account Allocation Committee represented 98.4% of the total revenue for the year. The implication of this is that without Revenue Allocation from the Federation Accounts, the Local Government might not be able to meet her obligations.