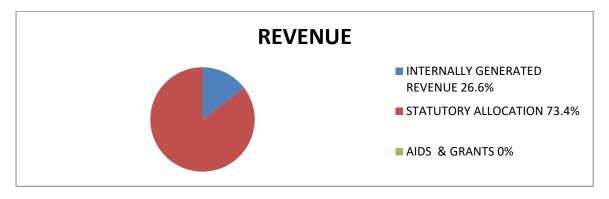

#### (3) **FINANCIAL REVIEW:**

| REVENUE Internally Generated Revenue | <b>AMOUNTS</b> (₦)<br>21,554,560.00 |
|--------------------------------------|-------------------------------------|
| Statutory Allocation                 | 1,360,417,035.99                    |
| Aids and Grants                      |                                     |
| Total                                | <u>1,381,971,595.99</u>             |
| EXPENDITURE                          |                                     |
| Overhead Expenses                    | 22,858,568.04                       |
| Salaries and Allowances              | 1,091,876,609.71                    |
| Pension                              | 292,369,256.10                      |
| Long Term Assets                     |                                     |
| Total                                | 1,407,104,433.85                    |

# (ii) PERCENTAGE OF INTERNALLY GENERATED REVENUE EFFORTS TO TOTAL REVENUE

The Audit exercise revealed that out of the revenue of ₹1,381,971,595.99 realized by the Local Government during the year under review, the sum of ₹21,554,560.00 only was generated internally. This represented 1.6% of the total revenue while the total sum of ₹1,360,417,035.99 statutory allocation received from the State Joint Account Allocation Committee represented 98.4% of the total revenue for the year. The implication of this is that without Revenue Allocation from the Federation Accounts, the Local Government might not be able to meet her obligations.