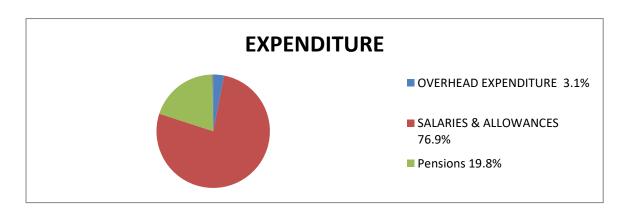

#### (3) **FINANCIAL REVIEW:**

| REVENUE                      | AMOUNTS(₩)           |
|------------------------------|----------------------|
| Internally Generated Revenue | 7,042,230.00         |
| Statutory Allocation         | 55,546,452.39        |
| Aids and Grants              |                      |
| Total                        | <u>62,588,682.39</u> |
|                              |                      |
| EXPENDITURE                  |                      |
| Overhead Expenses            | 13,141,521.10        |
| Salaries and Allowances      | 55,546,452.39        |
| Long Term Assets             |                      |
| Total                        | 68,687,973.49        |

#### (5) <u>EXPENDITURE PATTERN</u>

During the period under review, examination of expenditure profile of the Local Council Development Area revealed a total expenditure of ₹68,687,973.49. Out of this, a sum of ₹13,141,521.10 was expended on overhead which represented 19.1% of the total expenditure for the year. Also, a sum of ₹55,546,452.39 was expended on salaries and allowances which represented 80.9% of the expenditure for the year. The pattern of expenditure does not augur well for meaningful development in the Local Council Development Area.