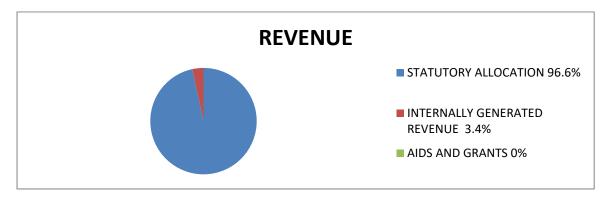

#### (3) **FINANCIAL REVIEW:**

| REVENUE Internally Generated Revenue | <b>AMOUNTS</b> (₦)<br>21,554,560.00 |
|--------------------------------------|-------------------------------------|
| Statutory Allocation                 | 1,360,417,035.99                    |
| Aids and Grants                      |                                     |
| Total                                | <u>1,381,971,595.99</u>             |
| EXPENDITURE                          |                                     |
| Overhead Expenses                    | 22,858,568.04                       |
| Salaries and Allowances              | 1,091,876,609.71                    |
| Pension                              | 292,369,256.10                      |
| Long Term Assets                     |                                     |
| Total                                | 1,407,104,433.85                    |

# (ii) PERCENTAGE OF INTERNALLY GENERATED REVENUE EFFORTS TO TOTAL REVENUE

The Audit exercise revealed that out of the revenue of ₹1,381,971,595.99 realized by the Local Government during the year under review, the sum of ₹21,554,560.00 only was generated internally. This represented 1.6% of the total revenue while the total sum of ₹1,360,417,035.99 statutory allocation received from the State Joint Account Allocation Committee represented 98.4% of the total revenue for the year. The implication of this is that without Revenue Allocation from the Federation Accounts, the Local Government might not be able to meet her obligations.