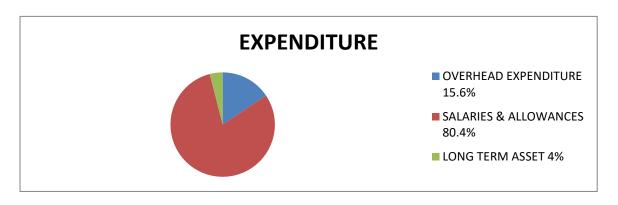

#### (3) **FINANCIAL REVIEW:**

| REVENUE                      | AMOUNTS(₦)    |
|------------------------------|---------------|
| Internally Generated Revenue | 13,644,575.00 |
| Statutory Allocation         | 65,217,231.47 |
| Aids and Grants              |               |
| Total                        | 78,861,806.47 |
|                              |               |

#### **EXPENDITURE**

| Overhead Expenses      | 11,685,781.03        |
|------------------------|----------------------|
| Salaries and Allowance | 65,217,231.47        |
| Long Term Assets       | 1,970,000.00         |
| Total                  | <u>78,873,012.50</u> |

#### (5) <u>EXPENDITURE PATTERN</u>

During the period under review, examination of expenditure profile of the Local Council Development Area revealed a total expenditure of ₹78,873,012.50. Out of this, a sum of ₹11,685,781.03 was expended on overhead which represented 14.8% of the total expenditure for the year. Also, a sum of ₹65,217,231.47 was expended on salaries and allowances which represented 82.7% of the expenditure for the year while ₹1,970,000.00 was expended on long term assets and this represented 2.5% of the expenditure for the year. The pattern of expenditure does not augur well for meaningful development in the Local Council Development Area