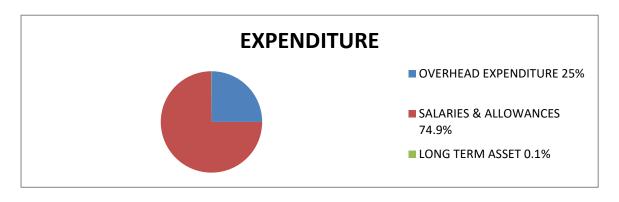

#### (3) **FINANCIAL REVIEW:**

| REVENUE Internally Generated Revenue | <b>AMOUNTS</b> (₦)<br>21,554,560.00 |
|--------------------------------------|-------------------------------------|
| Statutory Allocation                 | 1,360,417,035.99                    |
| Aids and Grants                      |                                     |
| Total                                | <u>1,381,971,595.99</u>             |
| EXPENDITURE                          |                                     |
| Overhead Expenses                    | 22,858,568.04                       |
| Salaries and Allowances              | 1,091,876,609.71                    |
| Pension                              | 292,369,256.10                      |
| Long Term Assets                     |                                     |
| Total                                | 1,407,104,433.85                    |

#### (5) **EXPENDITURE PATTERN**

During the period under review, examination of the expenditure profile of the Local Government revealed a total expenditure of ₹1,407,104,433.85. Out of this, a sum of ₹22,858,568.04 was expended on overhead which represented 1.6% of the total expenditure for the year. Also, a sum of ₹1,091,876,609.71 was expended on salaries and allowances which represented 77.6% of the expenditure for the year while ₹292,369,256.10 was expended on pensions and this represented 20.8% of the expenditure for the year. This pattern of expenditure does not augur well for meaningful development in the Local Government.