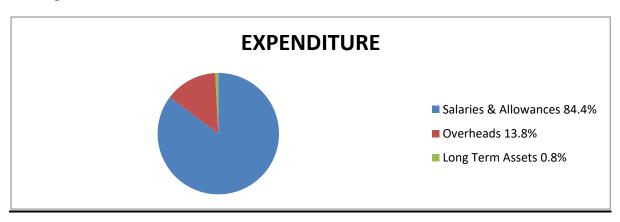

#### (3) **FINANCIAL REVIEW:**

| REVENUE                      | AMOUNTS(₩)           |
|------------------------------|----------------------|
| Internally Generated Revenue | 7,042,230.00         |
| Statutory Allocation         | 55,546,452.39        |
| Aids and Grants              |                      |
| Total                        | <u>62,588,682.39</u> |
|                              |                      |
| EXPENDITURE                  |                      |
| Overhead Expenses            | 13,141,521.10        |
| Salaries and Allowances      | 55,546,452.39        |
| Long Term Assets             |                      |
| Total                        | 68,687,973.49        |

#### (5) <u>EXPENDITURE PATTERN</u>

During the period under review, examination of expenditure profile of the Local Council Development Area revealed a total expenditure of ₹68,687,973.49. Out of this, a sum of ₹13,141,521.10 was expended on overhead which represented 19.1% of the total expenditure for the year. Also, a sum of ₹55,546,452.39 was expended on salaries and allowances which represented 80.9% of the expenditure for the year. The pattern of expenditure does not augur well for meaningful development in the Local Council Development Area.