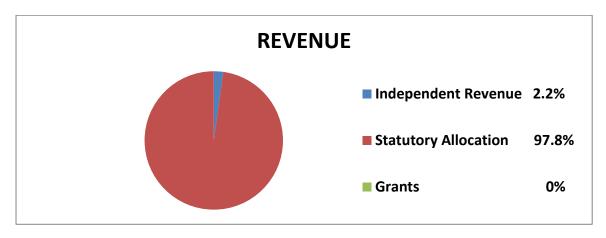

#### (3) **FINANCIAL REVIEW:**

| REVENUE                      | AMOUNTS(₩)           |
|------------------------------|----------------------|
| Internally Generated Revenue | 7,042,230.00         |
| Statutory Allocation         | 55,546,452.39        |
| Aids and Grants              |                      |
| Total                        | <u>62,588,682.39</u> |
|                              |                      |
| EXPENDITURE                  |                      |
| Overhead Expenses            | 13,141,521.10        |
| Salaries and Allowances      | 55,546,452.39        |
| Long Term Assets             |                      |
| Total                        | 68,687,973.49        |

# (ii) PERCENTAGE OF INTERNALLY GENERATED REVENUE EFFORTS TO TOTAL REVENUE

The Audit exercise revealed that out of the revenue of №62,588,682.39 realized by the Council during the year under review, a sum of №7,042,230.00 only was generated internally. This represented 11.3% of the total revenue while the sum of №55,546,452.39 Statutory Allocation received from the State Joint Account Allocation Committee represented 88.7% of total revenue for the year. The implication of this is that without Revenue Allocation from the Federation Accounts, the Local Council Development Area might not be able to meet her obligations.