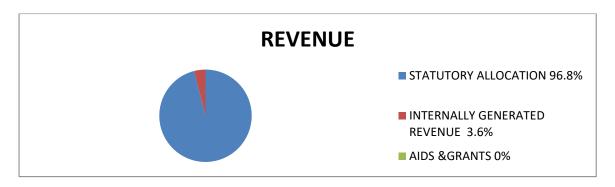

#### (3) **FINANCIAL REVIEW:**

| REVENUE                      | AMOUNTS(₩)           |
|------------------------------|----------------------|
| Internally Generated Revenue | 7,042,230.00         |
| Statutory Allocation         | 55,546,452.39        |
| Aids and Grants              |                      |
| Total                        | <u>62,588,682.39</u> |
|                              |                      |
| EXPENDITURE                  |                      |
| Overhead Expenses            | 13,141,521.10        |
| Salaries and Allowances      | 55,546,452.39        |
| Long Term Assets             |                      |
| Total                        | 68,687,973.49        |

# (ii) PERCENTAGE OF INTERNALLY GENERATED REVENUE EFFORTS TO TOTAL REVENUE

The Audit exercise revealed that out of the revenue of №62,588,682.39 realized by the Council during the year under review, a sum of №7,042,230.00 only was generated internally. This represented 11.3% of the total revenue while the sum of №55,546,452.39 Statutory Allocation received from the State Joint Account Allocation Committee represented 88.7% of total revenue for the year. The implication of this is that without Revenue Allocation from the Federation Accounts, the Local Council Development Area might not be able to meet her obligations.