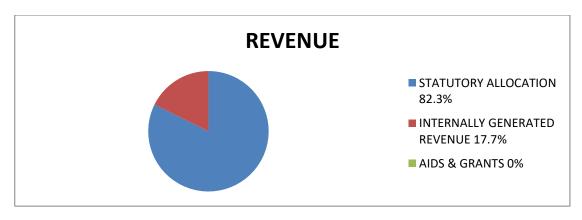

#### (3) **FINANCIAL REVIEW:**

| REVENUE Internally Generated Revenue | <b>AMOUNTS</b> (₦)<br>21,554,560.00 |
|--------------------------------------|-------------------------------------|
| Statutory Allocation                 | 1,360,417,035.99                    |
| Aids and Grants                      |                                     |
| Total                                | <u>1,381,971,595.99</u>             |
| EXPENDITURE                          |                                     |
| Overhead Expenses                    | 22,858,568.04                       |
| Salaries and Allowances              | 1,091,876,609.71                    |
| Pension                              | 292,369,256.10                      |
| Long Term Assets                     |                                     |
| Total                                | 1,407,104,433.85                    |

# (ii) PERCENTAGE OF INTERNALLY GENERATED REVENUE EFFORTS TO TOTAL REVENUE

The Audit exercise revealed that out of the revenue of ₹1,381,971,595.99 realized by the Local Government during the year under review, the sum of ₹21,554,560.00 only was generated internally. This represented 1.6% of the total revenue while the total sum of ₹1,360,417,035.99 statutory allocation received from the State Joint Account Allocation Committee represented 98.4% of the total revenue for the year. The implication of this is that without Revenue Allocation from the Federation Accounts, the Local Government might not be able to meet her obligations.