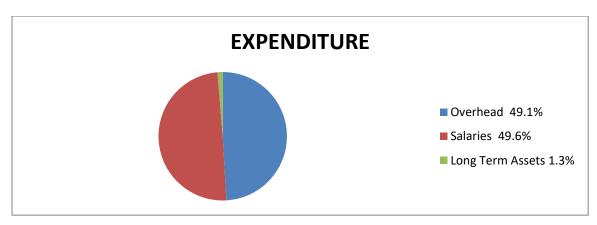

#### (3) **FINANCIAL REVIEW:**

| REVENUE Internally Generated Revenue | <b>AMOUNTS</b> (₦)<br>21,554,560.00 |
|--------------------------------------|-------------------------------------|
| Statutory Allocation                 | 1,360,417,035.99                    |
| Aids and Grants                      |                                     |
| Total                                | <u>1,381,971,595.99</u>             |
| EXPENDITURE                          |                                     |
| Overhead Expenses                    | 22,858,568.04                       |
| Salaries and Allowances              | 1,091,876,609.71                    |
| Pension                              | 292,369,256.10                      |
| Long Term Assets                     |                                     |
| Total                                | 1,407,104,433.85                    |

#### (5) **EXPENDITURE PATTERN**

During the period under review, examination of the expenditure profile of the Local Government revealed a total expenditure of ₹1,407,104,433.85. Out of this, a sum of ₹22,858,568.04 was expended on overhead which represented 1.6% of the total expenditure for the year. Also, a sum of ₹1,091,876,609.71 was expended on salaries and allowances which represented 77.6% of the expenditure for the year while ₹292,369,256.10 was expended on pensions and this represented 20.8% of the expenditure for the year. This pattern of expenditure does not augur well for meaningful development in the Local Government.