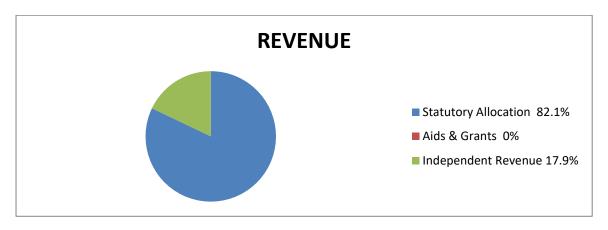

#### (3) **FINANCIAL REVIEW:**

| REVENUE Internally Generated Revenue | <b>AMOUNTS</b> (₦)<br>21,554,560.00 |
|--------------------------------------|-------------------------------------|
| Statutory Allocation                 | 1,360,417,035.99                    |
| Aids and Grants                      |                                     |
| Total                                | <u>1,381,971,595.99</u>             |
| EXPENDITURE                          |                                     |
| Overhead Expenses                    | 22,858,568.04                       |
| Salaries and Allowances              | 1,091,876,609.71                    |
| Pension                              | 292,369,256.10                      |
| Long Term Assets                     |                                     |
| Total                                | 1,407,104,433.85                    |

# (ii) PERCENTAGE OF INTERNALLY GENERATED REVENUE EFFORTS TO TOTAL REVENUE

The Audit exercise revealed that out of the revenue of ₹1,381,971,595.99 realized by the Local Government during the year under review, the sum of ₹21,554,560.00 only was generated internally. This represented 1.6% of the total revenue while the total sum of ₹1,360,417,035.99 statutory allocation received from the State Joint Account Allocation Committee represented 98.4% of the total revenue for the year. The implication of this is that without Revenue Allocation from the Federation Accounts, the Local Government might not be able to meet her obligations.