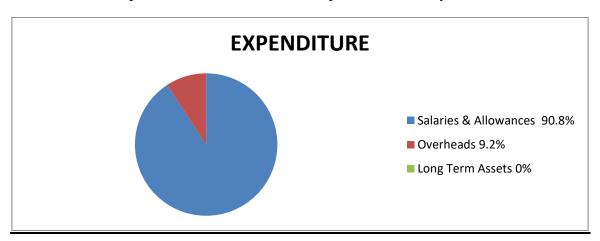

#### (5) <u>EXPENDITURE PATTERN</u>

During the period under review, examination of expenditure profile of the Local Council Development Area revealed a total expenditure of ₹68,687,973.49. Out of this, a sum of ₹13,141,521.10 was expended on overhead which represented 19.1% of the total expenditure for the year. Also, a sum of ₹55,546,452.39 was expended on salaries and allowances which represented 80.9% of the expenditure for the year. The pattern of expenditure does not augur well for meaningful development in the Local Council Development Area.