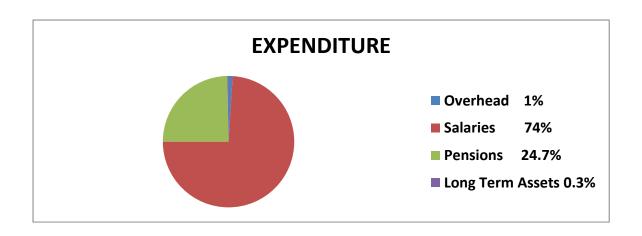

#### (3) **FINANCIAL REVIEW:**

| REVENUE                      | AMOUNTS(₩)           |
|------------------------------|----------------------|
| Internally Generated Revenue | 7,042,230.00         |
| Statutory Allocation         | 55,546,452.39        |
| Aids and Grants              |                      |
| Total                        | <u>62,588,682.39</u> |
|                              |                      |
| EXPENDITURE                  |                      |
| Overhead Expenses            | 13,141,521.10        |
| Salaries and Allowances      | 55,546,452.39        |
| Long Term Assets             |                      |
| Total                        | 68,687,973.49        |

#### (5) <u>EXPENDITURE PATTERN</u>

During the period under review, examination of expenditure profile of the Local Council Development Area revealed a total expenditure of ₹68,687,973.49. Out of this, a sum of ₹13,141,521.10 was expended on overhead which represented 19.1% of the total expenditure for the year. Also, a sum of ₹55,546,452.39 was expended on salaries and allowances which represented 80.9% of the expenditure for the year. The pattern of expenditure does not augur well for meaningful development in the Local Council Development Area.