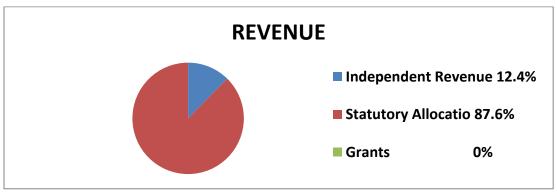

#### (3) **FINANCIAL REVIEW:**

| REVENUE                      | AMOUNTS(₩)           |
|------------------------------|----------------------|
| Internally Generated Revenue | 7,042,230.00         |
| Statutory Allocation         | 55,546,452.39        |
| Aids and Grants              |                      |
| Total                        | <u>62,588,682.39</u> |
|                              |                      |
| EXPENDITURE                  |                      |
| Overhead Expenses            | 13,141,521.10        |
| Salaries and Allowances      | 55,546,452.39        |
| Long Term Assets             |                      |
| Total                        | 68,687,973.49        |

# (ii) PERCENTAGE OF INTERNALLY GENERATED REVENUE EFFORTS TO TOTAL REVENUE

The Audit exercise revealed that out of the revenue of №62,588,682.39 realized by the Council during the year under review, a sum of №7,042,230.00 only was generated internally. This represented 11.3% of the total revenue while the sum of №55,546,452.39 Statutory Allocation received from the State Joint Account Allocation Committee represented 88.7% of total revenue for the year. The implication of this is that without Revenue Allocation from the Federation Accounts, the Local Council Development Area might not be able to meet her obligations.