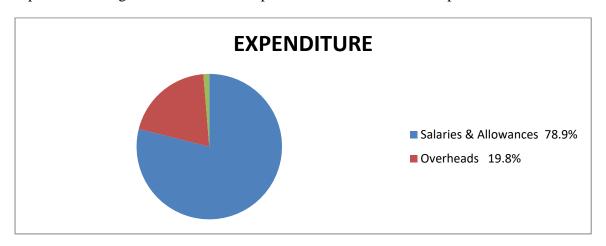

#### (5) **EXPENDITURE PATTERN**

During the period under review, examination of the expenditure profile of the Local Government revealed a total expenditure of ₹1,407,104,433.85. Out of this, a sum of ₹22,858,568.04 was expended on overhead which represented 1.6% of the total expenditure for the year. Also, a sum of ₹1,091,876,609.71 was expended on salaries and allowances which represented 77.6% of the expenditure for the year while ₹292,369,256.10 was expended on pensions and this represented 20.8% of the expenditure for the year. This pattern of expenditure does not augur well for meaningful development in the Local Government.