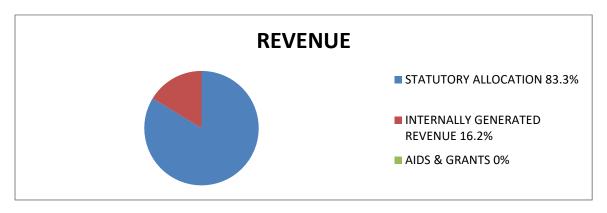

#### (3) **FINANCIAL REVIEW:**

| REVENUE Internally Generated Revenue | <b>AMOUNTS</b> (₦)<br>21,554,560.00 |
|--------------------------------------|-------------------------------------|
| Statutory Allocation                 | 1,360,417,035.99                    |
| Aids and Grants                      |                                     |
| Total                                | <u>1,381,971,595.99</u>             |
| EXPENDITURE                          |                                     |
| Overhead Expenses                    | 22,858,568.04                       |
| Salaries and Allowances              | 1,091,876,609.71                    |
| Pension                              | 292,369,256.10                      |
| Long Term Assets                     |                                     |
| Total                                | 1,407,104,433.85                    |

# (ii) PERCENTAGE OF INTERNALLY GENERATED REVENUE EFFORTS TO TOTAL REVENUE

The Audit exercise revealed that out of the revenue of ₹1,381,971,595.99 realized by the Local Government during the year under review, the sum of ₹21,554,560.00 only was generated internally. This represented 1.6% of the total revenue while the total sum of ₹1,360,417,035.99 statutory allocation received from the State Joint Account Allocation Committee represented 98.4% of the total revenue for the year. The implication of this is that without Revenue Allocation from the Federation Accounts, the Local Government might not be able to meet her obligations.