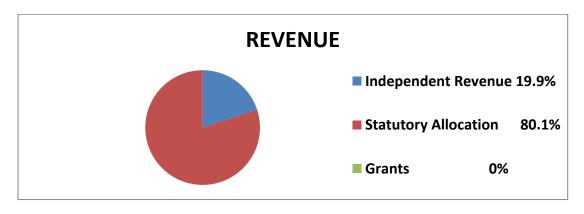

#### (3) **FINANCIAL REVIEW:**

| REVENUE Internally Generated Revenue | <b>AMOUNTS</b> (₦)<br>21,554,560.00 |
|--------------------------------------|-------------------------------------|
| Statutory Allocation                 | 1,360,417,035.99                    |
| Aids and Grants                      |                                     |
| Total                                | <u>1,381,971,595.99</u>             |
| EXPENDITURE                          |                                     |
| Overhead Expenses                    | 22,858,568.04                       |
| Salaries and Allowances              | 1,091,876,609.71                    |
| Pension                              | 292,369,256.10                      |
| Long Term Assets                     |                                     |
| Total                                | 1,407,104,433.85                    |

# (ii) PERCENTAGE OF INTERNALLY GENERATED REVENUE EFFORTS TO TOTAL REVENUE

The Audit exercise revealed that out of the revenue of ₹1,381,971,595.99 realized by the Local Government during the year under review, the sum of ₹21,554,560.00 only was generated internally. This represented 1.6% of the total revenue while the total sum of ₹1,360,417,035.99 statutory allocation received from the State Joint Account Allocation Committee represented 98.4% of the total revenue for the year. The implication of this is that without Revenue Allocation from the Federation Accounts, the Local Government might not be able to meet her obligations.