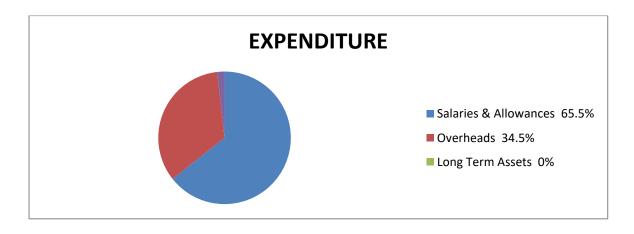

#### (5) **EXPENDITURE PATTERN**

During the period under review, examination of the expenditure profile of the Local Government revealed a total expenditure of ₹1,407,104,433.85. Out of this, a sum of ₹22,858,568.04 was expended on overhead which represented 1.6% of the total expenditure for the year. Also, a sum of ₹1,091,876,609.71 was expended on salaries and allowances which represented 77.6% of the expenditure for the year while ₹292,369,256.10 was expended on pensions and this represented 20.8% of the expenditure for the year. This pattern of expenditure does not augur well for meaningful development in the Local Government.