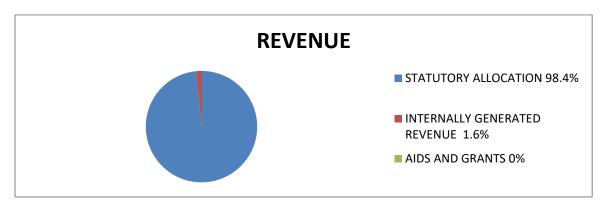

#### (3) **FINANCIAL REVIEW:**

| REVENUE Internally Generated Revenue | <b>AMOUNTS</b> (₦)<br>21,554,560.00 |
|--------------------------------------|-------------------------------------|
| Statutory Allocation                 | 1,360,417,035.99                    |
| Aids and Grants                      |                                     |
| Total                                | <u>1,381,971,595.99</u>             |
| EXPENDITURE                          |                                     |
| Overhead Expenses                    | 22,858,568.04                       |
| Salaries and Allowances              | 1,091,876,609.71                    |
| Pension                              | 292,369,256.10                      |
| Long Term Assets                     |                                     |
| Total                                | 1,407,104,433.85                    |

# (ii) PERCENTAGE OF INTERNALLY GENERATED REVENUE EFFORTS TO TOTAL REVENUE

The Audit exercise revealed that out of the revenue of ₹1,381,971,595.99 realized by the Local Government during the year under review, the sum of ₹21,554,560.00 only was generated internally. This represented 1.6% of the total revenue while the total sum of ₹1,360,417,035.99 statutory allocation received from the State Joint Account Allocation Committee represented 98.4% of the total revenue for the year. The implication of this is that without Revenue Allocation from the Federation Accounts, the Local Government might not be able to meet her obligations.