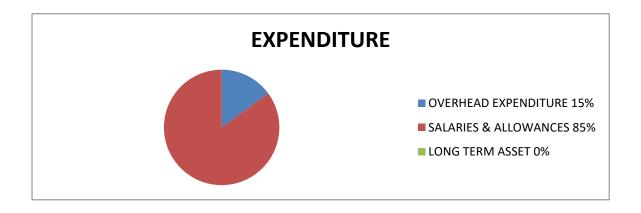

#### (3) **FINANCIAL REVIEW:**

| REVENUE Internally Generated Revenue | <b>AMOUNTS</b> (₦)<br>21,554,560.00 |
|--------------------------------------|-------------------------------------|
| Statutory Allocation                 | 1,360,417,035.99                    |
| Aids and Grants                      |                                     |
| Total                                | <u>1,381,971,595.99</u>             |
| EXPENDITURE                          |                                     |
| Overhead Expenses                    | 22,858,568.04                       |
| Salaries and Allowances              | 1,091,876,609.71                    |
| Pension                              | 292,369,256.10                      |
| Long Term Assets                     |                                     |
| Total                                | 1,407,104,433.85                    |

#### (5) **EXPENDITURE PATTERN**

During the period under review, examination of the expenditure profile of the Local Government revealed a total expenditure of ₹1,407,104,433.85. Out of this, a sum of ₹22,858,568.04 was expended on overhead which represented 1.6% of the total expenditure for the year. Also, a sum of ₹1,091,876,609.71 was expended on salaries and allowances which represented 77.6% of the expenditure for the year while ₹292,369,256.10 was expended on pensions and this represented 20.8% of the expenditure for the year. This pattern of expenditure does not augur well for meaningful development in the Local Government.