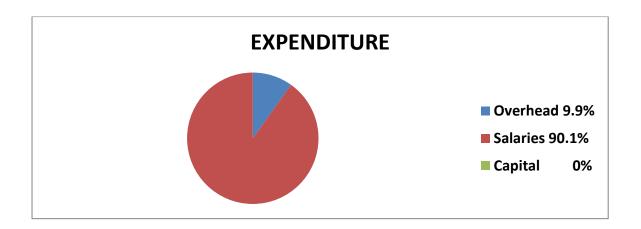

#### (3) **FINANCIAL REVIEW:**

| REVENUE Internally Generated Revenue | <b>AMOUNTS</b> (₦)<br>21,554,560.00 |
|--------------------------------------|-------------------------------------|
| Statutory Allocation                 | 1,360,417,035.99                    |
| Aids and Grants                      |                                     |
| Total                                | <u>1,381,971,595.99</u>             |
| EXPENDITURE                          |                                     |
| Overhead Expenses                    | 22,858,568.04                       |
| Salaries and Allowances              | 1,091,876,609.71                    |
| Pension                              | 292,369,256.10                      |
| Long Term Assets                     |                                     |
| Total                                | 1,407,104,433.85                    |

#### (5) **EXPENDITURE PATTERN**

During the period under review, examination of the expenditure profile of the Local Government revealed a total expenditure of ₹1,407,104,433.85. Out of this, a sum of ₹22,858,568.04 was expended on overhead which represented 1.6% of the total expenditure for the year. Also, a sum of ₹1,091,876,609.71 was expended on salaries and allowances which represented 77.6% of the expenditure for the year while ₹292,369,256.10 was expended on pensions and this represented 20.8% of the expenditure for the year. This pattern of expenditure does not augur well for meaningful development in the Local Government.