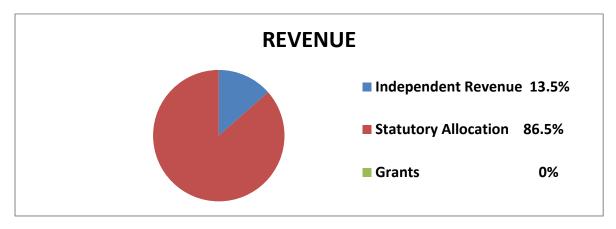

# (ii) PERCENTAGE OF INTERNALLY GENERATED REVENUE EFFORTS TO TOTAL REVENUE

The Audit exercise revealed that out of the revenue of ₹1,381,971,595.99 realized by the Local Government during the year under review, the sum of ₹21,554,560.00 only was generated internally. This represented 1.6% of the total revenue while the total sum of ₹1,360,417,035.99 statutory allocation received from the State Joint Account Allocation Committee represented 98.4% of the total revenue for the year. The implication of this is that without Revenue Allocation from the Federation Accounts, the Local Government might not be able to meet her obligations.