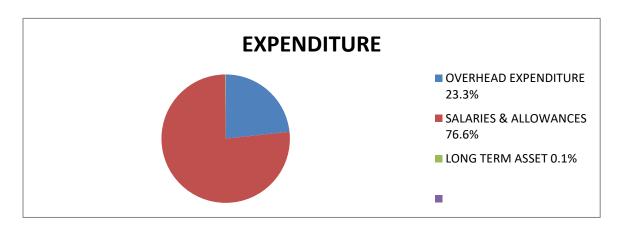

#### (3) **FINANCIAL REVIEW:**

| REVENUE                      | AMOUNTS(₩)           |
|------------------------------|----------------------|
| Internally Generated Revenue | 7,042,230.00         |
| Statutory Allocation         | 55,546,452.39        |
| Aids and Grants              |                      |
| Total                        | <u>62,588,682.39</u> |
|                              |                      |
| EXPENDITURE                  |                      |
| Overhead Expenses            | 13,141,521.10        |
| Salaries and Allowances      | 55,546,452.39        |
| Long Term Assets             |                      |
| Total                        | 68,687,973.49        |

#### (5) <u>EXPENDITURE PATTERN</u>

During the period under review, examination of expenditure profile of the Local Council Development Area revealed a total expenditure of ₹68,687,973.49. Out of this, a sum of ₹13,141,521.10 was expended on overhead which represented 19.1% of the total expenditure for the year. Also, a sum of ₹55,546,452.39 was expended on salaries and allowances which represented 80.9% of the expenditure for the year. The pattern of expenditure does not augur well for meaningful development in the Local Council Development Area.