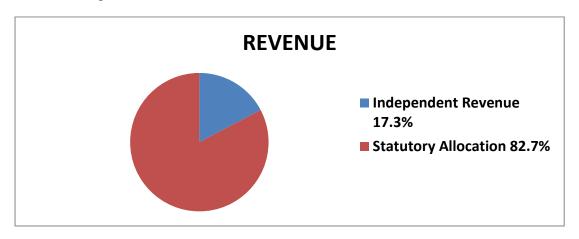

#### (3) **FINANCIAL REVIEW:**

| REVENUE                      | AMOUNTS(₦)    |
|------------------------------|---------------|
| Internally Generated Revenue | 13,644,575.00 |
| Statutory Allocation         | 65,217,231.47 |
| Aids and Grants              |               |
| Total                        | 78,861,806.47 |
|                              |               |

# (ii) PERCENTAGE OF INTERNALLY GENERATED REVENUE EFFORTS TO TOTAL REVENUE

The Audit exercise revealed that out of the revenue of ₹78,861,806.47 realized by the Local Council Development Area during the year under review, a sum of ₹13,644,575.00 only was generated internally. This represented 17.3% of the total revenue while the total sum of ₹65,217,231.47 statutory allocation received from the State Joint Account Allocation Committee represented 82.7%. The implication of this is that without Revenue Allocation from the Federation Accounts, the Local Council Development Area might not be able to meet her obligations.