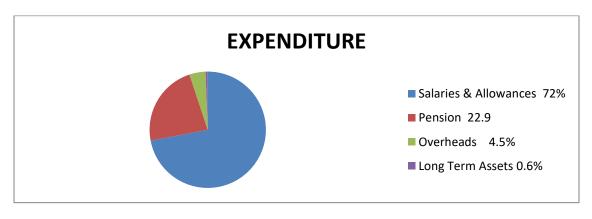

#### (3) **FINANCIAL REVIEW:**

| REVENUE                      | AMOUNTS(₩)           |
|------------------------------|----------------------|
| Internally Generated Revenue | 7,042,230.00         |
| Statutory Allocation         | 55,546,452.39        |
| Aids and Grants              |                      |
| Total                        | <u>62,588,682.39</u> |
|                              |                      |
| EXPENDITURE                  |                      |
| Overhead Expenses            | 13,141,521.10        |
| Salaries and Allowances      | 55,546,452.39        |
| Long Term Assets             |                      |
| Total                        | 68,687,973.49        |

#### (5) <u>EXPENDITURE PATTERN</u>

During the period under review, examination of expenditure profile of the Local Council Development Area revealed a total expenditure of ₹68,687,973.49. Out of this, a sum of ₹13,141,521.10 was expended on overhead which represented 19.1% of the total expenditure for the year. Also, a sum of ₹55,546,452.39 was expended on salaries and allowances which represented 80.9% of the expenditure for the year. The pattern of expenditure does not augur well for meaningful development in the Local Council Development Area.