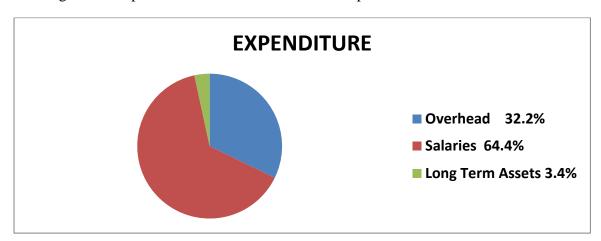

#### (3) **FINANCIAL REVIEW:**

| REVENUE                      | AMOUNTS(₩)           |
|------------------------------|----------------------|
| Internally Generated Revenue | 7,042,230.00         |
| Statutory Allocation         | 55,546,452.39        |
| Aids and Grants              |                      |
| Total                        | <u>62,588,682.39</u> |
|                              |                      |
| EXPENDITURE                  |                      |
| Overhead Expenses            | 13,141,521.10        |
| Salaries and Allowances      | 55,546,452.39        |
| Long Term Assets             |                      |
| Total                        | 68,687,973.49        |

#### (5) <u>EXPENDITURE PATTERN</u>

During the period under review, examination of expenditure profile of the Local Council Development Area revealed a total expenditure of ₹68,687,973.49. Out of this, a sum of ₹13,141,521.10 was expended on overhead which represented 19.1% of the total expenditure for the year. Also, a sum of ₹55,546,452.39 was expended on salaries and allowances which represented 80.9% of the expenditure for the year. The pattern of expenditure does not augur well for meaningful development in the Local Council Development Area.