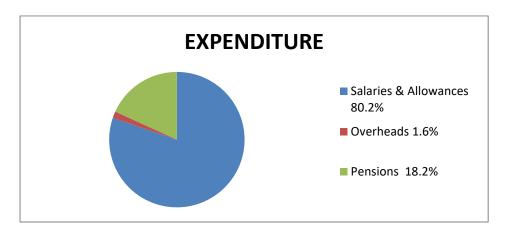

#### (3) **FINANCIAL REVIEW:**

| REVENUE Internally Generated Revenue | <b>AMOUNTS</b> (₦)<br>21,554,560.00 |
|--------------------------------------|-------------------------------------|
| Statutory Allocation                 | 1,360,417,035.99                    |
| Aids and Grants                      |                                     |
| Total                                | <u>1,381,971,595.99</u>             |
| EXPENDITURE                          |                                     |
| Overhead Expenses                    | 22,858,568.04                       |
| Salaries and Allowances              | 1,091,876,609.71                    |
| Pension                              | 292,369,256.10                      |
| Long Term Assets                     |                                     |
| Total                                | 1,407,104,433.85                    |

#### (5) **EXPENDITURE PATTERN**

During the period under review, examination of the expenditure profile of the Local Government revealed a total expenditure of ₹1,407,104,433.85. Out of this, a sum of ₹22,858,568.04 was expended on overhead which represented 1.6% of the total expenditure for the year. Also, a sum of ₹1,091,876,609.71 was expended on salaries and allowances which represented 77.6% of the expenditure for the year while ₹292,369,256.10 was expended on pensions and this represented 20.8% of the expenditure for the year. This pattern of expenditure does not augur well for meaningful development in the Local Government.