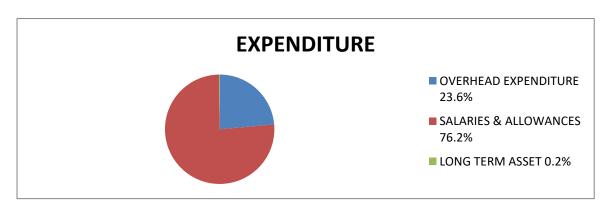

#### (3) **FINANCIAL REVIEW:**

| REVENUE Internally Generated Revenue | <b>AMOUNTS</b> (₦)<br>21,554,560.00 |
|--------------------------------------|-------------------------------------|
| Statutory Allocation                 | 1,360,417,035.99                    |
| Aids and Grants                      |                                     |
| Total                                | <u>1,381,971,595.99</u>             |
| EXPENDITURE                          |                                     |
| Overhead Expenses                    | 22,858,568.04                       |
| Salaries and Allowances              | 1,091,876,609.71                    |
| Pension                              | 292,369,256.10                      |
| Long Term Assets                     |                                     |
| Total                                | 1,407,104,433.85                    |

#### (5) **EXPENDITURE PATTERN**

During the period under review, examination of the expenditure profile of the Local Government revealed a total expenditure of ₹1,407,104,433.85. Out of this, a sum of ₹22,858,568.04 was expended on overhead which represented 1.6% of the total expenditure for the year. Also, a sum of ₹1,091,876,609.71 was expended on salaries and allowances which represented 77.6% of the expenditure for the year while ₹292,369,256.10 was expended on pensions and this represented 20.8% of the expenditure for the year. This pattern of expenditure does not augur well for meaningful development in the Local Government.