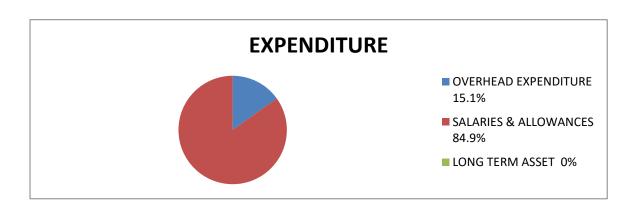

#### (3) **FINANCIAL REVIEW:**

| REVENUE                      | AMOUNTS(₩)           |
|------------------------------|----------------------|
| Internally Generated Revenue | 7,042,230.00         |
| Statutory Allocation         | 55,546,452.39        |
| Aids and Grants              |                      |
| Total                        | <u>62,588,682.39</u> |
|                              |                      |
| EXPENDITURE                  |                      |
| Overhead Expenses            | 13,141,521.10        |
| Salaries and Allowances      | 55,546,452.39        |
| Long Term Assets             |                      |
| Total                        | 68,687,973.49        |

#### (5) <u>EXPENDITURE PATTERN</u>

During the period under review, examination of expenditure profile of the Local Council Development Area revealed a total expenditure of ₹68,687,973.49. Out of this, a sum of ₹13,141,521.10 was expended on overhead which represented 19.1% of the total expenditure for the year. Also, a sum of ₹55,546,452.39 was expended on salaries and allowances which represented 80.9% of the expenditure for the year. The pattern of expenditure does not augur well for meaningful development in the Local Council Development Area.