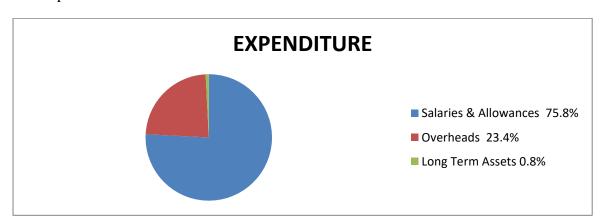

#### (3) **FINANCIAL REVIEW:**

| REVENUE Internally Generated Revenue | <b>AMOUNTS</b> (₦)<br>21,554,560.00 |
|--------------------------------------|-------------------------------------|
| Statutory Allocation                 | 1,360,417,035.99                    |
| Aids and Grants                      |                                     |
| Total                                | <u>1,381,971,595.99</u>             |
| EXPENDITURE                          |                                     |
| Overhead Expenses                    | 22,858,568.04                       |
| Salaries and Allowances              | 1,091,876,609.71                    |
| Pension                              | 292,369,256.10                      |
| Long Term Assets                     |                                     |
| Total                                | 1,407,104,433.85                    |

#### (5) **EXPENDITURE PATTERN**

During the period under review, examination of the expenditure profile of the Local Government revealed a total expenditure of ₹1,407,104,433.85. Out of this, a sum of ₹22,858,568.04 was expended on overhead which represented 1.6% of the total expenditure for the year. Also, a sum of ₹1,091,876,609.71 was expended on salaries and allowances which represented 77.6% of the expenditure for the year while ₹292,369,256.10 was expended on pensions and this represented 20.8% of the expenditure for the year. This pattern of expenditure does not augur well for meaningful development in the Local Government.