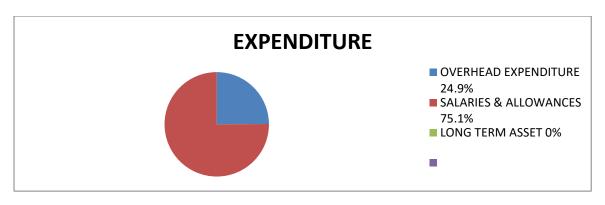

#### (3) **FINANCIAL REVIEW:**

| REVENUE Internally Generated Revenue | <b>AMOUNTS</b> (₦)<br>21,554,560.00 |
|--------------------------------------|-------------------------------------|
| Statutory Allocation                 | 1,360,417,035.99                    |
| Aids and Grants                      |                                     |
| Total                                | <u>1,381,971,595.99</u>             |
| EXPENDITURE                          |                                     |
| Overhead Expenses                    | 22,858,568.04                       |
| Salaries and Allowances              | 1,091,876,609.71                    |
| Pension                              | 292,369,256.10                      |
| Long Term Assets                     |                                     |
| Total                                | 1,407,104,433.85                    |

#### (5) **EXPENDITURE PATTERN**

During the period under review, examination of the expenditure profile of the Local Government revealed a total expenditure of ₹1,407,104,433.85. Out of this, a sum of ₹22,858,568.04 was expended on overhead which represented 1.6% of the total expenditure for the year. Also, a sum of ₹1,091,876,609.71 was expended on salaries and allowances which represented 77.6% of the expenditure for the year while ₹292,369,256.10 was expended on pensions and this represented 20.8% of the expenditure for the year. This pattern of expenditure does not augur well for meaningful development in the Local Government.