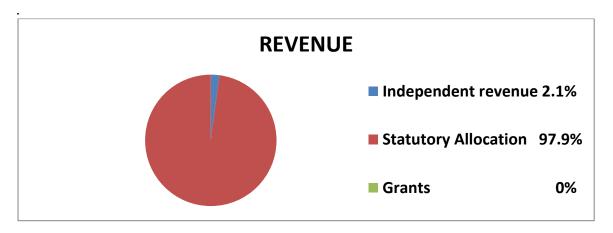

#### (3) **FINANCIAL REVIEW:**

| REVENUE Internally Generated Revenue | <b>AMOUNTS</b> (₦)<br>21,554,560.00 |
|--------------------------------------|-------------------------------------|
| Statutory Allocation                 | 1,360,417,035.99                    |
| Aids and Grants                      |                                     |
| Total                                | <u>1,381,971,595.99</u>             |
| EXPENDITURE                          |                                     |
| Overhead Expenses                    | 22,858,568.04                       |
| Salaries and Allowances              | 1,091,876,609.71                    |
| Pension                              | 292,369,256.10                      |
| Long Term Assets                     |                                     |
| Total                                | 1,407,104,433.85                    |

# (ii) PERCENTAGE OF INTERNALLY GENERATED REVENUE EFFORTS TO TOTAL REVENUE

The Audit exercise revealed that out of the revenue of ₹1,381,971,595.99 realized by the Local Government during the year under review, the sum of ₹21,554,560.00 only was generated internally. This represented 1.6% of the total revenue while the total sum of ₹1,360,417,035.99 statutory allocation received from the State Joint Account Allocation Committee represented 98.4% of the total revenue for the year. The implication of this is that without Revenue Allocation from the Federation Accounts, the Local Government might not be able to meet her obligations.