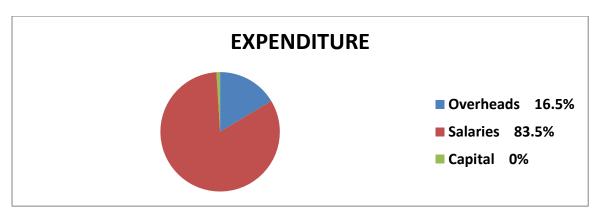

#### (5) <u>EXPENDITURE PATTERN</u>

During the period under review, examination of expenditure profile of the Local Council Development Area revealed a total expenditure of ₹68,687,973.49. Out of this, a sum of ₹13,141,521.10 was expended on overhead which represented 19.1% of the total expenditure for the year. Also, a sum of ₹55,546,452.39 was expended on salaries and allowances which represented 80.9% of the expenditure for the year. The pattern of expenditure does not augur well for meaningful development in the Local Council Development Area.