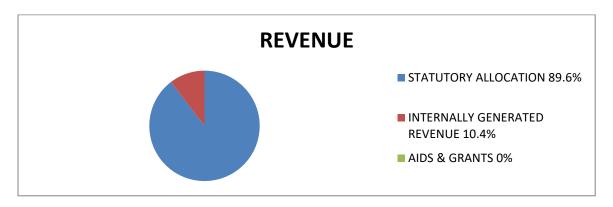

#### (3) **FINANCIAL REVIEW:**

| REVENUE Internally Generated Revenue | <b>AMOUNTS</b> (₦)<br>21,554,560.00 |
|--------------------------------------|-------------------------------------|
| Statutory Allocation                 | 1,360,417,035.99                    |
| Aids and Grants                      |                                     |
| Total                                | <u>1,381,971,595.99</u>             |
| EXPENDITURE                          |                                     |
| Overhead Expenses                    | 22,858,568.04                       |
| Salaries and Allowances              | 1,091,876,609.71                    |
| Pension                              | 292,369,256.10                      |
| Long Term Assets                     |                                     |
| Total                                | 1,407,104,433.85                    |

# (ii) PERCENTAGE OF INTERNALLY GENERATED REVENUE EFFORTS TO TOTAL REVENUE

The Audit exercise revealed that out of the revenue of ₹1,381,971,595.99 realized by the Local Government during the year under review, the sum of ₹21,554,560.00 only was generated internally. This represented 1.6% of the total revenue while the total sum of ₹1,360,417,035.99 statutory allocation received from the State Joint Account Allocation Committee represented 98.4% of the total revenue for the year. The implication of this is that without Revenue Allocation from the Federation Accounts, the Local Government might not be able to meet her obligations.