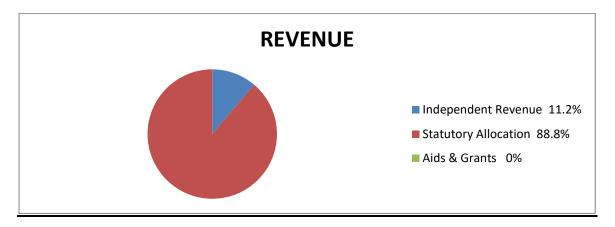

# (ii) PERCENTAGE OF INTERNALLY GENERATED REVENUE EFFORTS TO TOTAL REVENUE

The Audit exercise revealed that out of the revenue of ₹1,381,971,595.99 realized by the Local Government during the year under review, the sum of ₹21,554,560.00 only was generated internally. This represented 1.6% of the total revenue while the total sum of ₹1,360,417,035.99 statutory allocation received from the State Joint Account Allocation Committee represented 98.4% of the total revenue for the year. The implication of this is that without Revenue Allocation from the Federation Accounts, the Local Government might not be able to meet her obligations.