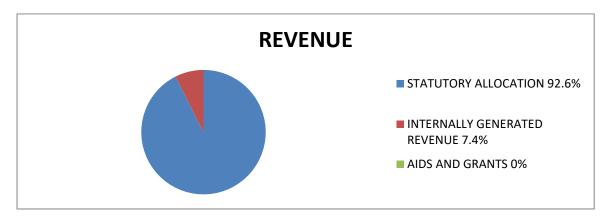

#### (3) **FINANCIAL REVIEW:**

| REVENUE                      | AMOUNTS(₩)           |
|------------------------------|----------------------|
| Internally Generated Revenue | 7,042,230.00         |
| Statutory Allocation         | 55,546,452.39        |
| Aids and Grants              |                      |
| Total                        | <u>62,588,682.39</u> |
|                              |                      |
| EXPENDITURE                  |                      |
| Overhead Expenses            | 13,141,521.10        |
| Salaries and Allowances      | 55,546,452.39        |
| Long Term Assets             |                      |
| Total                        | 68,687,973.49        |

# (ii) PERCENTAGE OF INTERNALLY GENERATED REVENUE EFFORTS TO TOTAL REVENUE

The Audit exercise revealed that out of the revenue of №62,588,682.39 realized by the Council during the year under review, a sum of №7,042,230.00 only was generated internally. This represented 11.3% of the total revenue while the sum of №55,546,452.39 Statutory Allocation received from the State Joint Account Allocation Committee represented 88.7% of total revenue for the year. The implication of this is that without Revenue Allocation from the Federation Accounts, the Local Council Development Area might not be able to meet her obligations.