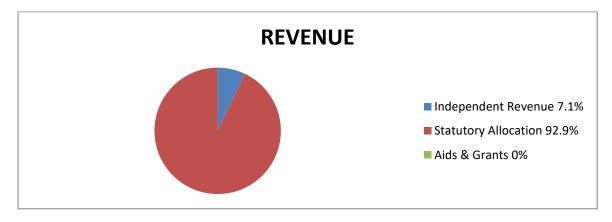

#### (3) **FINANCIAL REVIEW:**

| REVENUE Internally Generated Revenue | <b>AMOUNTS</b> (₦)<br>21,554,560.00 |
|--------------------------------------|-------------------------------------|
| Statutory Allocation                 | 1,360,417,035.99                    |
| Aids and Grants                      |                                     |
| Total                                | <u>1,381,971,595.99</u>             |
| EXPENDITURE                          |                                     |
| Overhead Expenses                    | 22,858,568.04                       |
| Salaries and Allowances              | 1,091,876,609.71                    |
| Pension                              | 292,369,256.10                      |
| Long Term Assets                     |                                     |
| Total                                | 1,407,104,433.85                    |

# (ii) PERCENTAGE OF INTERNALLY GENERATED REVENUE EFFORTS TO TOTAL REVENUE

The Audit exercise revealed that out of the revenue of ₹1,381,971,595.99 realized by the Local Government during the year under review, the sum of ₹21,554,560.00 only was generated internally. This represented 1.6% of the total revenue while the total sum of ₹1,360,417,035.99 statutory allocation received from the State Joint Account Allocation Committee represented 98.4% of the total revenue for the year. The implication of this is that without Revenue Allocation from the Federation Accounts, the Local Government might not be able to meet her obligations.