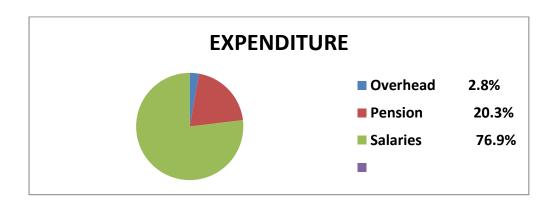

#### (3) **FINANCIAL REVIEW:**

| REVENUE Internally Generated Revenue | <b>AMOUNTS</b> (₦)<br>21,554,560.00 |
|--------------------------------------|-------------------------------------|
| Statutory Allocation                 | 1,360,417,035.99                    |
| Aids and Grants                      |                                     |
| Total                                | <u>1,381,971,595.99</u>             |
| EXPENDITURE                          |                                     |
| Overhead Expenses                    | 22,858,568.04                       |
| Salaries and Allowances              | 1,091,876,609.71                    |
| Pension                              | 292,369,256.10                      |
| Long Term Assets                     |                                     |
| Total                                | 1,407,104,433.85                    |

#### (5) **EXPENDITURE PATTERN**

During the period under review, examination of the expenditure profile of the Local Government revealed a total expenditure of ₹1,407,104,433.85. Out of this, a sum of ₹22,858,568.04 was expended on overhead which represented 1.6% of the total expenditure for the year. Also, a sum of ₹1,091,876,609.71 was expended on salaries and allowances which represented 77.6% of the expenditure for the year while ₹292,369,256.10 was expended on pensions and this represented 20.8% of the expenditure for the year. This pattern of expenditure does not augur well for meaningful development in the Local Government.