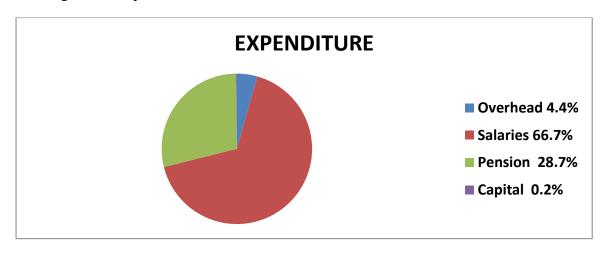

#### (3) **FINANCIAL REVIEW:**

| REVENUE                      | AMOUNTS(₩)           |
|------------------------------|----------------------|
| Internally Generated Revenue | 7,042,230.00         |
| Statutory Allocation         | 55,546,452.39        |
| Aids and Grants              |                      |
| Total                        | <u>62,588,682.39</u> |
|                              |                      |
| EXPENDITURE                  |                      |
| Overhead Expenses            | 13,141,521.10        |
| Salaries and Allowances      | 55,546,452.39        |
| Long Term Assets             |                      |
| Total                        | 68,687,973.49        |

#### (5) <u>EXPENDITURE PATTERN</u>

During the period under review, examination of expenditure profile of the Local Council Development Area revealed a total expenditure of ₹68,687,973.49. Out of this, a sum of ₹13,141,521.10 was expended on overhead which represented 19.1% of the total expenditure for the year. Also, a sum of ₹55,546,452.39 was expended on salaries and allowances which represented 80.9% of the expenditure for the year. The pattern of expenditure does not augur well for meaningful development in the Local Council Development Area.